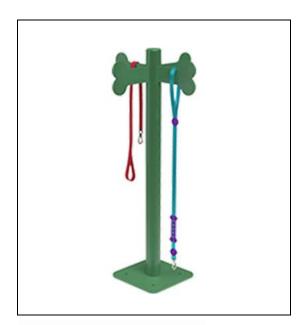

## 2.38 2" Sch40 Pipe (2.375" OD) 10" 10" 36" Surface Mount

## **Dogipot Bone Leash Post - Inground / Surface**

- 36" Ht. and is made of thick 2.375" piping.
- Four places for multiple leashes.
- Durable powder-coated finish.
- Bone theme for dog parks.
- A finishing touch your pet-friendly area needs.
- 5-year warranty.
- Made in the USA.
- The smart solution to dog pollution!