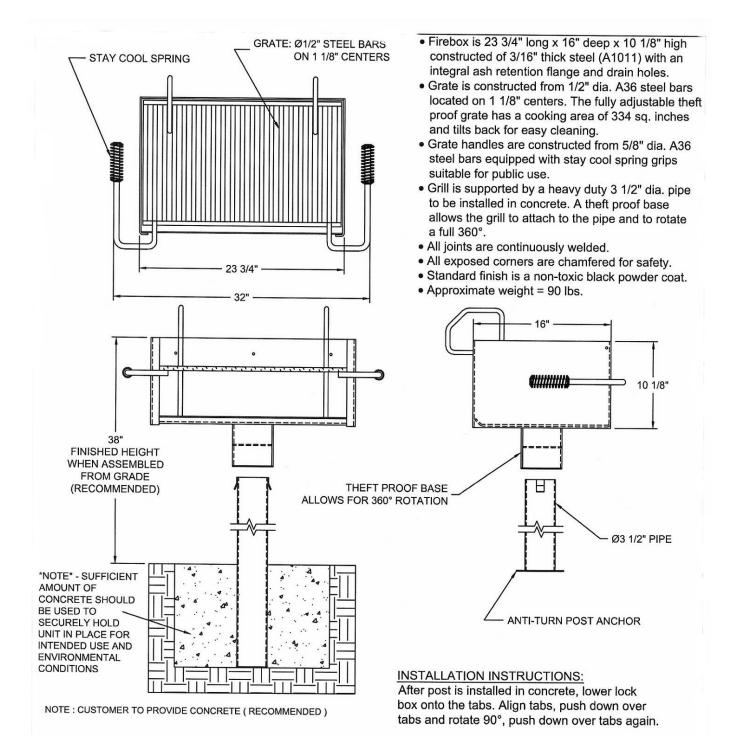

## Fully Adjustable Large Park Grill with Tilt Back Grate, 334 Square Inch- Pad / Inground Mount.

- 90 Lbs.
- 334 Total square inch cooking surface.
- Firebox size: 23 3/4"L x 16"D x 10 1/8"H.
- Constructed of 3/16" thick steel (A1011) with an integral ash retention flange and drain holes.

• Grates constructed from  $\frac{1}{2}$ " dia. A36 Steel bars located on 1-1/8" centers.

• The four position theft proof grate adjusts from 3 1/2" to 9" above the firebed.

• Grate handles are constructed from 5/8" dia. A36 steel bars equipped with stay cool spring grips suitable for public use.

• The fully adjustable theft proof grate tilts back for easy cleaning.

• Grill is supported by a heavy duty 3 1/2" dia. pipe to be installed in concrete.

• A theft proof base allows the grill to attach to the pipe and to rotate a full 360 degrees.

- Grill design allows grate to lift up and tilt back for ease of cleaning.
- All joints are continuously welded.

• All exposed corners are chamfered for safety.

• Standard finish is a non-toxic black powder coat.