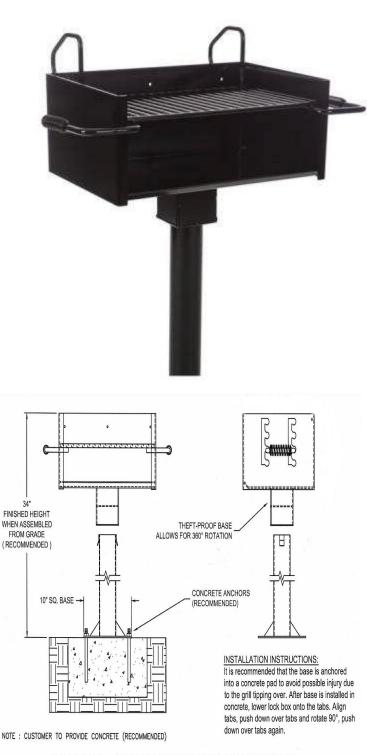

WARNING: MUST BE PERMANENTLY MOUNTED

## Fully Adjustable Large Park Grill with Tilt Back Grate, 334 Square Inch- Pad / Inground Mount.

- 90 Lbs.
- 334 Total square inch cooking surface.
- Firebox size: 23 3/4"L x 16"D x 10 1/8"H.
- Constructed of 3/16" thick steel (A1011) with an integral ash retention flange and drain holes.

• The fully adjustable theft proof grate tilts back for easy cleaning.

• Grill is supported by a heavy duty 3 1/2" dia. pipe to be installed in concrete.

• A theft proof base allows the grill to attach to the pipe and to rotate a full 360 degrees.

• Some assembly required. **Item #:** JTA 13813

**Pad Mounted Post** 

| NATIONAL OUTDOOR FURNITURE, INC.               |
|------------------------------------------------|
| 144 Murdock Road #325 Pomfret Center, CT 06259 |
| Toll-Free Phone: 1-888-516-8873                |
| Phone: 1-860-974-9996 Fax: 516-706-1901        |
| Email: nofinc@earthlink.net                    |
| www.nationaloutdoorfurniture.com               |
|                                                |