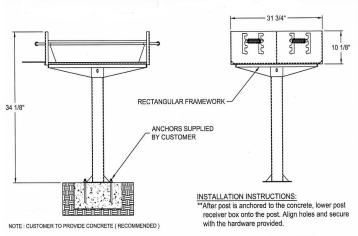

## WARNING: MUST BE PERMANENTLY MOUNTED

ANCHORS SUPPLIED BY CUSTOMER

## NATIONAL OUTDOOR FURNITURE, INC.

INSTALLATION INSTRUCTIONS:

144 Murdock Road #325 Pomfret Center, CT 06259

After post is anchored to the concrete, lower post receiver box onto the post. Align holes and secure

Toll-Free Phone: 1-888-516-8873

with the hardware provided.

Phone: 1-860-974-9996 Fax: 516-706-1901

Email: nofinc@earthlink.net www.nationaloutdoorfurniture.com