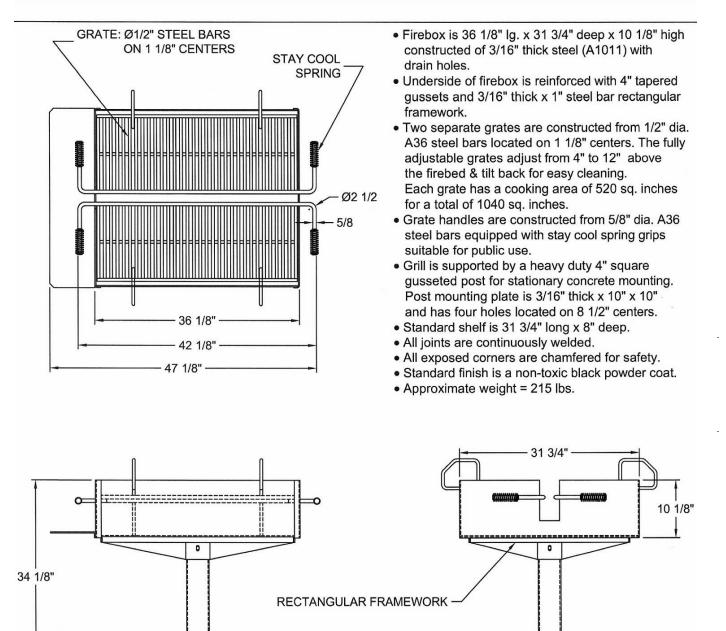

# Fully Adjustable Large Group Park Grill, 1040 Square Inch-Pad Mount/Inground Mount.

- 215 Lbs.
- 1040 Total square inch cooking surface.
- Firebox size: 36 1/8"L x 31 3/4"D x 10 1/8"H.
- Underside of firebox is reinforced with 4" tapered gussets and 3/16" thick x 1" steel bar rectangular framework.
- Constructed of 3/16" thick steel (A1011) with an integral ash retention flange and drain holes.
- Two separate grates are constructed from 1/2" dia.A36 steel bars located on 1 1/8" centers.
- The four position theft proof grates adjust from 3 1/2" to 9" above the firebed.
- Grate handles are constructed from 5/8" dia. A36 steel bars equipped with stay cool spring grips suitable for public use.
- Grill is supported by a heavy duty 4" square gusseted post for stationary concrete mounting.
- Post mounting plate is 3/16" thick x 10" x 10" and has four holes located on 8 1/2" centers.
- Standard shelf is 31 3/4" long x 8" deep.
- All joints are continuously welded.
- All exposed corners are chamfered for safety.
- Standard finish is a non-toxic black powder coat.
- Some assembly required.