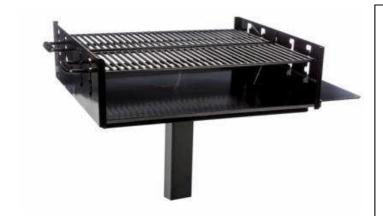

# Fully Adjustable Large Group Park Grill, 1040 Square Inch-Pad Mount/Inground Mount.

- 215 Lbs.
- 1040 Total square inch cooking surface.
- Firebox size: 36 1/8"L x 31 3/4"D x 10 1/8"H.
- Underside of firebox is reinforced with 4" tapered gussets and 3/16" thick x 1" steel bar rectangular framework.
- Constructed of 3/16" thick steel (A1011) with an integral ash retention flange and drain holes.
- Two separate grates are constructed from 1/2" dia.A36 steel bars located on 1 1/8" centers.
- The four position theft proof grates adjust from 3 1/2" to 9" above the firebed.
- Grate handles are constructed from 5/8" dia. A36 steel bars equipped with stay cool spring grips suitable for public use.
- Grill is supported by a heavy duty 4" square gusseted post for stationary concrete mounting.
- Post mounting plate is 3/16" thick x 10" x 10" and has four holes located on 8 1/2" centers.
- Standard shelf is 31 3/4" long x 8" deep.
- All joints are continuously welded.
- All exposed corners are chamfered for safety.
- Standard finish is a non-toxic black powder coat.
- Some assembly required.