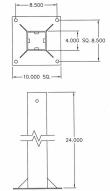

### WARNING: MUST BE PERMANENTLY MOUNTED

POST ASSEMBLY IS A HEAVY DUTY 4" SQUARE GUSSETED POST FOR STATIONARY CONCRETE MOUNTING. POST MOUNTING PLATE IS  $\frac{3}{8}$  X THICK X 10" X 10" AND HAS (4) HOLES LOCATED ON 8  $\frac{3}{2}$ " CENTERS