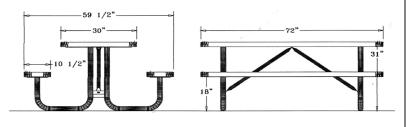

# 6' Regal Table with (2) Attached Seats, Rounded Corners - Portable.

- 217 lbs.
- Top and seats are made with polyethylene coated 34" #9 expanded
- metal inside a 2" x 2" x 1/8" angle iron frame.
- 2 3/8" O.D. zinc coated, powder coated galvanized frame.
- · With and without umbrella hole.
- Surface and inground mounting clamps available.
- Some assembly required.

Item #: WC RP6P