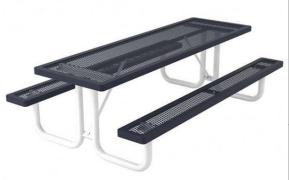

# 8' Regal Table with (2) Attached Seats, Rounded Corners - Portable.

- 280 lbs.
- Top and seats are made with polyethylene coated 34" #9 expanded
- metal inside a 2" x 2" x 1/8" angle iron frame.
- 2 3/8" O.D. zinc coated, powder coated galvanized frame.
- With and without umbrella hole.
- Surface and inground mounting clamps available.
- Some assembly required.

Item #: WC RP8P