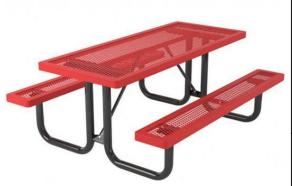

# 6' Regal Table with (2) Attached Seats, Rounded Corners - Portable.

- 217 lbs.
- Top and seats are made with polyethylene coated 34" #9 expanded
- metal inside a 2" x 2" x 1/8" angle iron frame.
- 2 3/8" O.D. zinc coated, powder coated galvanized frame.
- · With and without umbrella hole.
- Surface and inground mounting clamps available.
- Some assembly required.

Item #: WC RP6P