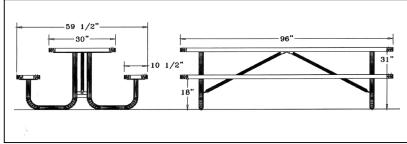

# 8' Regal Table with (2) Attached Seats, Rounded Corners - Portable.

- 280 lbs.
- Top and seats are made with polyethylene coated 34" #9 expanded
- metal inside a 2" x 2" x 1/8" angle iron frame.
- 2 3/8" O.D. zinc coated, powder coated galvanized frame.
- With and without umbrella hole.
- Surface and inground mounting clamps available.
- Some assembly required.

Item #: WC RP8P