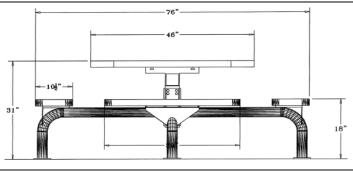

# 46" Round Web Table with (4) Attached Concave Seats - Portable/Surface Mount.

- 255 lbs.
- $\bullet$  Top and seats are made with polyethylene coated expanded metal inside a 2" x 2" x 1/8" angle iron frame.
- 2 3/8" zinc coated, powder coated galvanized steel frame.
- Shown with surface mounted covers, not included.
- · With umbrella hole.
- Some assembly required.

Item #: WC WRD46PSM

## Regal Web Style Portable/Surface Mount

Surface Mount Cover Options