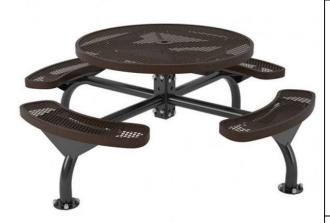

# 46" Round Web Table with (4) Attached Concave Seats - Portable/Surface Mount.

- 255 lbs.
- $\bullet$  Top and seats are made with polyethylene coated expanded metal inside a 2" x 2" x 1/8" angle iron frame.
- 2 3/8" zinc coated, powder coated galvanized steel frame.
- Shown with surface mounted covers, not included.
- · With umbrella hole.
- Some assembly required.

Item #: WC WRD46PSM

## Regal Web Style Portable/Surface Mount

Surface Mount Cover Options