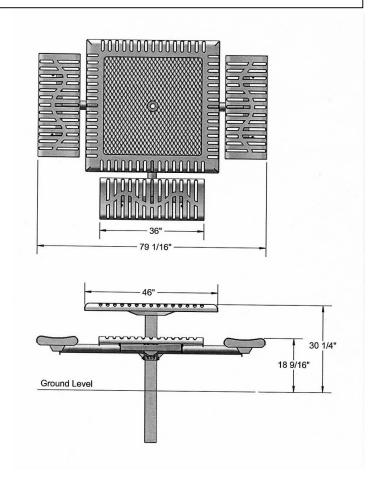

# 46" Classic Pedestal Table with (3) Attached Seats -Inground Mount.

- 398 lbs.
- Overall Dim: 79"Sq. x 31"Ht.
- Made with polyethylene coated ribbed steel seats.
- $\bullet\,$  Rolled edge with 3/4" #9 polyethylene coated expanded top metal
- 4" square zinc coated, powder coated galvanized frame.
- With umbrella hole.
- Some assembly required.