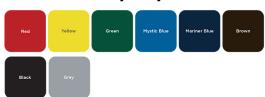

# 46" Classic Pedestal Table with (3) Attached Seats -Inground Mount.

- 398 lbs.
- Overall Dim: 79"Sq. x 31"Ht.
- Made with polyethylene coated ribbed steel seats.
- $\bullet\,$  Rolled edge with 3/4" #9 polyethylene coated expanded top metal
- 4" square zinc coated, powder coated galvanized frame.
- With umbrella hole.
- Some assembly required.

Item #: WC CSQ46-3IG



# **Textured Polyethylene Colors**



# **Thermoplastic Color Options**



#### **Powder Coat Gloss Finishes**





# NATIONAL OUTDOOR FURNITURE, INC.

1210 W. Main Street #296 Riverhead, NY 11901

Toll-Free Phone: 1-888-663-4621

Phone: 631-369-9099 Fax: 631-207-8312

Email: <a href="mailto:nofinc@optonline.net">nofinc@optonline.net</a>

www.nationaloutdoorfurniture.com

# NATIONAL OUTDOOR FURNITURE, INC.

144 Murdock Road #325 Pomfret Center, CT 06259

Toll-Free Phone: 1-888-516-8873

Phone: 1-860-974-1551 Fax: 516-706-1901

Email: nofinc@earthlink.net

www.nationaloutdoorfurniture.com