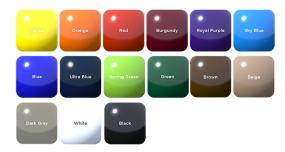

# 46" Classic Pedestal Table with (3) Attached Seats -Inground Mount.

- 398 lbs.
- Overall Dim: 79"Sq. x 31"Ht.
- Made with polyethylene coated ribbed steel seats.
- $\bullet\,$  Rolled edge with 3/4" #9 polyethylene coated expanded top metal
- 4" square zinc coated, powder coated galvanized frame.
- With umbrella hole.
- Some assembly required.

Item #: WC CSQ46-3IG



# **Textured Polyethylene Colors**



# **Thermoplastic Color Options**



#### **Powder Coat Gloss Finishes**





# NATIONAL OUTDOOR FURNITURE, INC.

1210 W. Main Street #296 Riverhead, NY 11901

Toll-Free Phone: 1-888-663-4621

Phone: 631-369-9099 Fax: 631-207-8312

Email: <a href="mailto:nofinc@optonline.net">nofinc@optonline.net</a>

www.nationaloutdoorfurniture.com

# NATIONAL OUTDOOR FURNITURE, INC.

144 Murdock Road #325 Pomfret Center, CT 06259

Toll-Free Phone: 1-888-516-8873

Phone: 1-860-974-1551 Fax: 516-706-1901

Email: nofinc@earthlink.net

www.nationaloutdoorfurniture.com