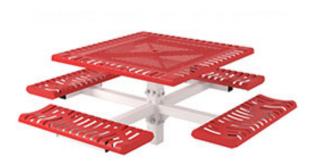

# 46" Classic Pedestal Table with (3) Attached Seats -Inground Mount.

- 398 lbs.
- Overall Dim: 79"Sq. x 31"Ht.
- Made with polyethylene coated ribbed steel seats.
- $\bullet\,$  Rolled edge with 3/4" #9 polyethylene coated expanded top metal
- 4" square zinc coated, powder coated galvanized frame.
- With umbrella hole.
- Some assembly required.

Item #: WC CSQ46-3IG