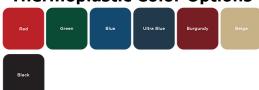

# 46" Classic Pedestal Table with (3) Attached Seats -Inground Mount.

- 398 lbs.
- Overall Dim: 79"Sq. x 31"Ht.
- Made with polyethylene coated ribbed steel seats.
- $\bullet\,$  Rolled edge with 3/4" #9 polyethylene coated expanded top metal
- 4" square zinc coated, powder coated galvanized frame.
- With umbrella hole.
- Some assembly required.

Item #: WC CSQ46-3IG



# **Textured Polyethylene Colors**



# **Thermoplastic Color Options**



#### **Powder Coat Gloss Finishes**





# NATIONAL OUTDOOR FURNITURE, INC.

1210 W. Main Street #296 Riverhead, NY 11901

Toll-Free Phone: 1-888-663-4621

Phone: 631-369-9099 Fax: 631-207-8312

Email: <a href="mailto:nofinc@optonline.net">nofinc@optonline.net</a>

www.nationaloutdoorfurniture.com

# NATIONAL OUTDOOR FURNITURE, INC.

144 Murdock Road #325 Pomfret Center, CT 06259

Toll-Free Phone: 1-888-516-8873

Phone: 1-860-974-1551 Fax: 516-706-1901

Email: nofinc@earthlink.net

www.nationaloutdoorfurniture.com