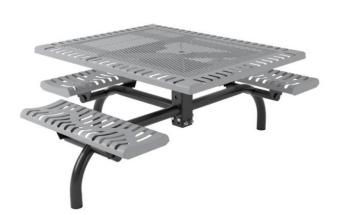

# 46" x 57" Square Web Classic Table with (3) Attached Seats, Rounded Corners - ADA/Surface Mount.

- 265 lbs.
- Polyethylene coated 3/4" #9 expanded metal tops, Rolled Edges
- Made with polyethylene coated ribbed steel seats.
- 2 7/8" zinc coated, powder coated galvanized frame.
- Also available in inground mount.
- · With umbrella hole.
- Some assembly required.

Item #: WC WCSQ46ADA-3SM