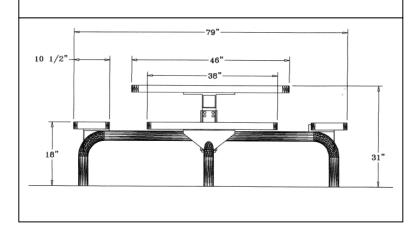

# 46" x 57" Square Web Classic Table with (3) Attached Seats, Rounded Corners - ADA/Surface Mount.

- 265 lbs.
- Polyethylene coated 3/4" #9 expanded metal tops, Rolled Edges
- Made with polyethylene coated ribbed steel seats.
- 2 7/8" zinc coated, powder coated galvanized frame.
- Also available in inground mount.
- · With umbrella hole.
- Some assembly required.

Item #: WC WCSQ46ADA-3SM