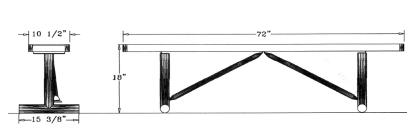

### 6 Ft. Regal Bench, No Back, Rounded Corners - Portable.

- 6' Dimensions: 72"L x 18"Ht. 42 Lbs.
- Top and seats are made with polyethylene coated  $\frac{3}{4}$ " #9 expanded metal inside a 2" x 2" x  $\frac{1}{8}$ " angle iron frame.
- Two 2 3/8" Zinc coated, powder coated galvanized legs.
- Some assembly required.