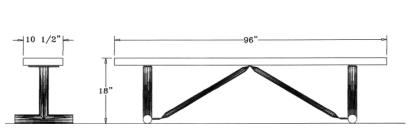

# 8 Ft. Regal Bench, No Back, Rounded Corners - Portable.

- 8' Dimensions: 96"L x 18"Ht. 81 Lbs.
- Top and seats are made with polyethylene coated 34" #9 expanded metal inside a 2" x 2" x 1/8" angle iron frame.
- Two 2 3/8" Zinc coated, powder coated galvanized legs.
- Some assembly required.