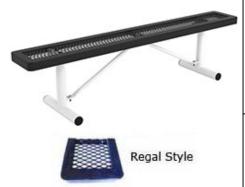

### 6 Ft. Regal Bench, No Back, Rounded Corners - Portable.

- 6' Dimensions: 72"L x 18"Ht. 42 Lbs.
- Top and seats are made with polyethylene coated  $\frac{3}{4}$ " #9 expanded metal inside a 2" x 2" x  $\frac{1}{8}$ " angle iron frame.
- Two 2 3/8" Zinc coated, powder coated galvanized legs.
- Some assembly required.