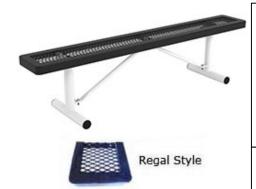

# 8 Ft. Regal Bench, No Back, Rounded Corners - Portable.

- 8' Dimensions: 96"L x 18"Ht. 81 Lbs.
- Top and seats are made with polyethylene coated 34" #9 expanded metal inside a 2" x 2" x 1/8" angle iron frame.
- Two 2 3/8" Zinc coated, powder coated galvanized legs.
- Some assembly required.