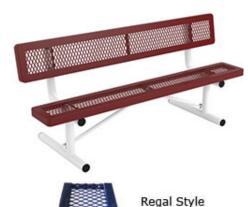

## 8 Ft. Regal Bench with Back, Rounded Corners - Portable.

- 8' Dimensions: 96"L x 32"Ht. 170 Lbs.
- Top and seats are made with polyethylene coated ¾" #9 expanded metal inside a 2" x 2" x 1/8" angle iron frame.
- 2 3/8" Zinc coated, powder coated galvanized legs.
- Some assembly required.

Item #: WC EB8WBP