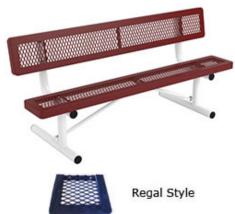

### 6 Ft. Regal Bench with Back, Rounded Corners - Portable.

- 6' Dimensions: 72"L x 32"Ht. 113 Lbs.
- Top and seats are made with

polyethylene coated 34" #9 expanded metal inside a 2" x 2" x 1/8" angle iron frame.

- 2 3/8" Zinc coated, powder coated galvanized legs.
- Some assembly required.

Item #: WC EB6WBP