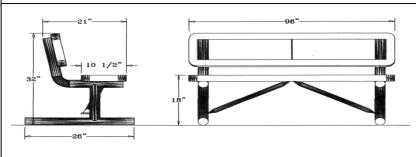

## 8 Ft. Regal Bench with Back, Rounded Corners - Portable.

- 8' Dimensions: 96"L x 32"Ht. 170 Lbs.
- Top and seats are made with polyethylene coated ¾" #9 expanded metal inside a 2" x 2" x 1/8" angle iron frame.
- 2 3/8" Zinc coated, powder coated galvanized legs.
- Some assembly required.

Item #: WC EB8WBP