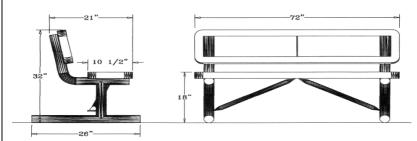

### 6 Ft. Regal Bench with Back, Rounded Corners - Portable.

- 6' Dimensions: 72"L x 32"Ht. 113 Lbs.
- Top and seats are made with

polyethylene coated 34" #9 expanded metal inside a 2" x 2" x 1/8" angle iron frame.

- 2 3/8" Zinc coated, powder coated galvanized legs.
- Some assembly required.

Item #: WC EB6WBP