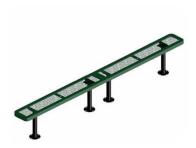

### 10 Ft. Regal Bench, No Back, Rounded Corners - Surface Mount.

- 10' Dimensions: 120"L x 18"Ht. 90 Lbs.
- Top and seats are made with polyethylene coated  $\frac{3}{4}$ " #9 expanded metal inside a 2" x 2" x  $\frac{1}{8}$ " angle iron frame.
- Four 2 3/8" zinc coated, powder coated galvanized steel legs.
- Two sections bolted together.
- 10 1/2" seat depth.
- Some assembly required.

Item #: WC EB10SM