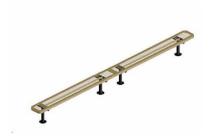

# 15 Ft. Regal Bench, No Back, Rounded Corners - Surface Mount.

- 15' Dimensions: 180"L x 18"Ht. 154 Lbs.
- Top and seats are made with polyethylene coated  $\frac{3}{4}$ " #9 expanded metal inside a 2" x 2" x  $\frac{1}{8}$ " angle iron frame.
- Four 2 3/8" zinc coated, powder coated galvanized steel legs.
- Two sections bolted together.
- 10 1/2" seat depth.
- Some assembly required.

Item #: WC EB15SM