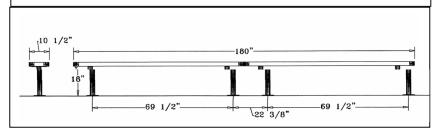

### 10 Ft. Regal Bench, No Back, Rounded Corners - Surface Mount.

- 10' Dimensions: 120"L x 18"Ht. 90 Lbs.
- Top and seats are made with polyethylene coated  $\frac{3}{4}$ " #9 expanded metal inside a 2" x 2" x  $\frac{1}{8}$ " angle iron frame.
- Four 2 3/8" zinc coated, powder coated galvanized steel legs.
- Two sections bolted together.
- 10 1/2" seat depth.
- Some assembly required.

# 15 Ft. Regal Bench, No Back, Rounded Corners - Surface Mount.

- 15' Dimensions: 180"L x 18"Ht. 154 Lbs.
- Top and seats are made with polyethylene coated  $\frac{3}{4}$ " #9 expanded metal inside a 2" x 2" x  $\frac{1}{8}$ " angle iron frame.
- Four 2 3/8" zinc coated, powder coated galvanized steel legs.
- Two sections bolted together.
- 10 1/2" seat depth.
- Some assembly required.