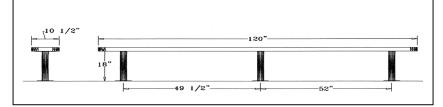

### 10 Ft. Regal Bench, No Back, Rounded Corners - Surface Mount.

- 10' Dimensions: 120"L x 18"Ht. 90 Lbs.
- Top and seats are made with polyethylene coated  $\frac{3}{4}$ " #9 expanded metal inside a 2" x 2" x  $\frac{1}{8}$ " angle iron frame.
- Four 2 3/8" zinc coated, powder coated galvanized steel legs.
- Two sections bolted together.
- 10 1/2" seat depth.
- Some assembly required.

# 15 Ft. Regal Bench, No Back, Rounded Corners - Surface Mount.

- 15' Dimensions: 180"L x 18"Ht. 154 Lbs.
- Top and seats are made with polyethylene coated  $\frac{3}{4}$ " #9 expanded metal inside a 2" x 2" x  $\frac{1}{8}$ " angle iron frame.
- Four 2 3/8" zinc coated, powder coated galvanized steel legs.
- Two sections bolted together.
- 10 1/2" seat depth.
- Some assembly required.