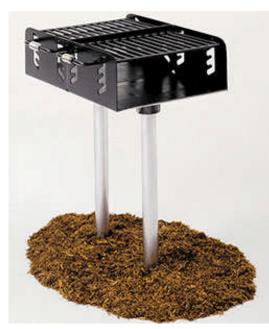

## Dual Grate Grill, 550 Sq. Inch - Inground & Surface Mount.

- 130 Lbs.
- 550 Total square inch cooking surface.
- Firebox size: 20"L x 28"D x 8"H.
- Cooking grate has cool coiled handles and can be adjusted to four different levels.
- All MIG welded.
- 3 1/2" Galvanized iron post.
- Durable high temp black powder coated firebox.
- Durable rust resistant high temp black powder coated firebox.
- Surface mounted and inground mounted versions available.
- Optional hot dipped galvanized firebox and utility shelf.
- Some assembly required.

Item #: US 650

| Model Number | Description                                     |
|--------------|-------------------------------------------------|
| US 650-3     | Grill with 3 1/2" O.D. Post, 130 Lbs., Inground |
|              | Mount.                                          |
| US 650SM-3   | Grill with 3 1/2" O.D. Post, 130 Lbs., Surface  |
|              | Mount.                                          |
| US 650-3-U   | Grill with 3 1/2" O.D. Post, 145 Lbs., With     |
|              | Utility Shelf, Inground Mount.                  |