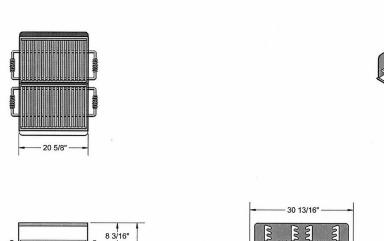

## Dual Grate Grill, 550 Sq. Inch - Inground & Surface Mount.

- 130 Lbs.
- 550 Total square inch cooking surface.
- Firebox size: 20"L x 28"D x 8"H.
- Cooking grate has cool coiled handles and can be adjusted to four different levels.
- All MIG welded.
- 3 1/2" Galvanized iron post.
- Durable high temp black powder coated firebox.
- Durable rust resistant high temp black powder coated firebox.
- Surface mounted and inground mounted versions available.
- Optional hot dipped galvanized firebox and utility shelf.
- Some assembly required.

Item #: US 650

| Model Number | Description                                     |
|--------------|-------------------------------------------------|
| US 650-3     | Grill with 3 1/2" O.D. Post, 130 Lbs., Inground |
|              | Mount.                                          |
| US 650SM-3   | Grill with 3 1/2" O.D. Post, 130 Lbs., Surface  |
|              | Mount.                                          |
| US 650-3-U   | Grill with 3 1/2" O.D. Post, 145 Lbs., With     |
|              | Utility Shelf, Inground Mount.                  |