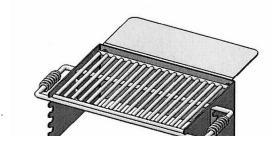

## Dual Grate Grill, 550 Sq. Inch - Inground & Surface Mount.

- 130 Lbs.
- 550 Total square inch cooking surface.
- Firebox size: 20"L x 28"D x 8"H.
- Cooking grate has cool coiled handles and can be adjusted to four different levels.
- All MIG welded.
- 3 1/2" Galvanized iron post.
- Durable high temp black powder coated firebox.
- Durable rust resistant high temp black powder coated firebox.
- Surface mounted and inground mounted versions available.
- Optional hot dipped galvanized firebox and utility shelf.
- Some assembly required.