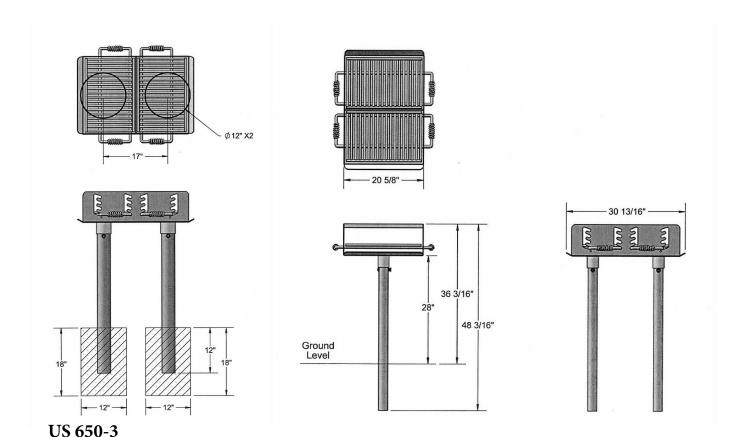

## Dual Grate Grill, 550 Sq. Inch - Inground & Surface Mount.

- 130 Lbs.
- 550 Total square inch cooking surface.
- Firebox size: 20"L x 28"D x 8"H.
- Cooking grate has cool coiled handles and can be adjusted to four different levels.
- All MIG welded.
- 3 1/2" Galvanized iron post.
- Durable high temp black powder coated firebox.
- Durable rust resistant high temp black powder coated firebox.
- Surface mounted and inground mounted versions available.
- Optional hot dipped galvanized firebox and utility shelf.
- Some assembly required.

Item #: US 650

| Model Number | Description                                     |
|--------------|-------------------------------------------------|
| US 650-3     | Grill with 3 1/2" O.D. Post, 130 Lbs., Inground |
|              | Mount.                                          |
| US 650SM-3   | Grill with 3 1/2" O.D. Post, 130 Lbs., Surface  |
|              | Mount.                                          |
| US 650-3-U   | Grill with 3 1/2" O.D. Post, 145 Lbs., With     |
|              | Utility Shelf, Inground Mount.                  |