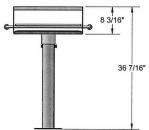

tant high temp black powder coated firebox.
- Surface mounted and inground mounted versions available.
- Optional hot dipped galvanized firebox and utility shelf.
- Some assembly required.

Item #: US 650

| Model Number | Description                                     |
|--------------|-------------------------------------------------|
| US 650-3     | Grill with 3 1/2" O.D. Post, 130 Lbs., Inground |
|              | Mount.                                          |
| US 650SM-3   | Grill with 3 1/2" O.D. Post, 130 Lbs., Surface  |
|              | Mount.                                          |
| US 650-3-U   | Grill with 3 1/2" O.D. Post, 145 Lbs., With     |
|              | Utility Shelf, Inground Mount.                  |



**Surface Mount** 



**Optional Utility Shelf** 









## NATIONAL OUTDOOR FURNITURE, INC.

1210 W. Main Street #296 Riverhead, NY 11901

Toll-Free Phone: 1-888-663-4621

Phone: 631-369-9099 Fax: 631-207-8312

Email: nofinc@optonline.net www.nationaloutdoorfurniture.com

## NATIONAL OUTDOOR FURNITURE, INC.

144 Murdock Road #325 Pomfret Center, CT 06259

Toll-Free Phone: 1-888-516-8873

Phone: 1-860-974-9996 Fax: 516-706-1901

Email: nofinc@earthlink.net www.nationaloutdoorfurniture.com