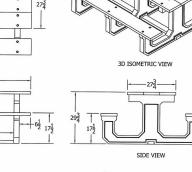

## 6' Recycled Plastic Picnic Table with (2) **Attached Seats - Portable.**

- 310 lbs.
- Dim: 72"W x 57"D x 28 1/2"H Top is 28"D.

• Table top and seats are made with 2" x 10" recycled plastic slats and black recycled plastic base.