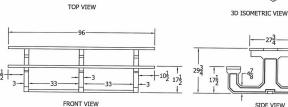

## 6' Recycled Plastic Picnic Table with (2) **Attached Seats - Portable.**

- 310 lbs.
- Dim: 72"W x 57"D x 28 1/2"H Top is 28"D.

• Table top and seats are made with 2" x 10" recycled plastic slats and black recycled plastic base.