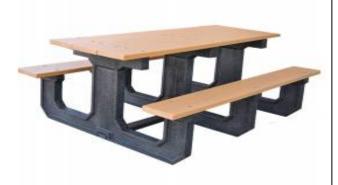

## 6' Recycled Plastic Picnic Table with (2) **Attached Seats - Portable.**

- 310 lbs.
- Dim: 72"W x 57"D x 28 1/2"H Top is 28"D.

• Table top and seats are made with 2" x 10" recycled plastic slats and black recycled plastic base.

• All holes are predrilled and countersunk for plastic lumber.

- Includes a UV protectant.
- Maintenance free.
- No umbrella hole.

• Table top and seats available in green, cedar, brown and gray with black base.

• Some assembly required.

Item #: JP PB6PARKP

NATIONAL OUTDOOR FURNITURE, INC. 144 Murdock Road #325 Pomfret Center, CT 06259 Toll-Free Phone: 1-888-516-8873 Phone: 1-860-974-9996 Fax: 516-706-1901 Email: <u>nofinc@earthlink.net</u> www.nationaloutdoorfurniture.com