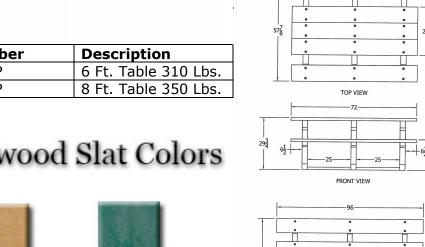

## 6' Recycled Plastic Picnic Table with (2) **Attached Seats - Portable.**

- 310 lbs.
- Dim: 72"W x 57"D x 28 1/2"H Top is 28"D.

• Table top and seats are made with 2" x 10" recycled plastic slats and black recycled plastic base.

| Model Number | Description          |
|--------------|----------------------|
| JP PB6PARKP  | 6 Ft. Table 310 Lbs. |
| JP PB8PARKP  | 8 Ft. Table 350 Lbs. |