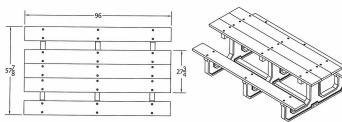

## 6' Recycled Plastic Picnic Table with (2) **Attached Seats - Portable.**

- 310 lbs.
- Dim: 72"W x 57"D x 28 1/2"H Top is 28"D.

• Table top and seats are made with 2" x 10" recycled plastic slats and black recycled plastic base.