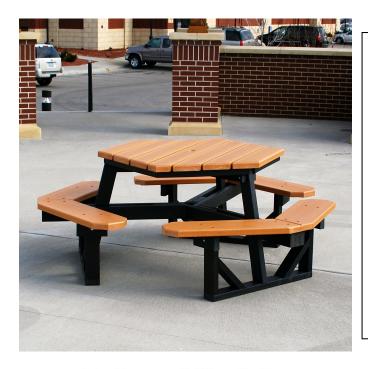

# Hex Recycled Plastic Picnic Table with Attached Seats - Portable.

- 250 lbs.
- Dim: 72" x72" Overall Width x 39"D Top.
- Made with 100% recycled plastic slats and black recycled plastic base.
- All holes are predrilled and countersunk for plastic lumber.
- Includes a UV protectant.
- · Maintenance free.
- With umbrella hole.
- · Available in black or green base
- Also available in ADA.
- Some assembly required.

Item #: JP PB6HEX