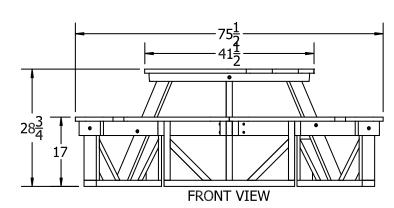

# Hex Recycled Plastic Picnic Table with Attached Seats - Portable.

- 250 lbs.
- Dim: 72" x72" Overall Width x 39"D Top.
- Made with 100% recycled plastic slats and black recycled plastic base.
- All holes are predrilled and countersunk for plastic lumber.
- Includes a UV protectant.
- · Maintenance free.
- With umbrella hole.
- · Available in black or green base
- Also available in ADA.
- Some assembly required.

# $\frac{75\frac{1}{2}}{\sqrt{\frac{3}{4}}}$ $\frac{7}{4}$ $\frac{7}{8}$ $\frac{14\frac{9}{16}}{\sqrt{\frac{9}{16}}}$ $\frac{14\frac{9}{16}}{\sqrt{\frac{9}{16}}}$