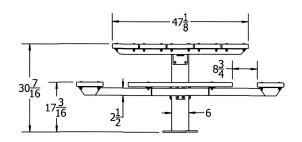

## 4' Recycled Plastic Picnic Table with (4) Attached Seats - Surface /Inground Mount.

- 320 lbs.
- 48" Square table top x 28 3/8"High.
- Made with nine 2" x 10" recycled plastic slats and black powder coated steel base.
- Includes a UV protectant.
- Surface mounting wedge anchors included.
- Available in green, cedar, gray and brown with black powdercoated steel base.
- With umbrella hole.
- Some assembly required.
- Also available with (3) seats ADA.

Item #: JP PB4BFSPIC

FRONT/SIDE VIEW