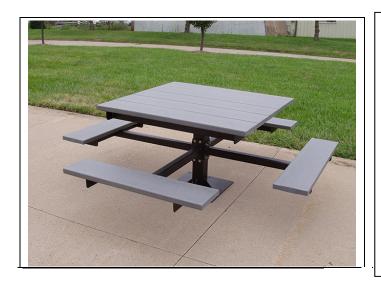

## 4' Recycled Plastic Picnic Table with (4) Attached Seats - Surface /Inground Mount.

- 320 lbs.
- 48" Square table top x 28 3/8"High.
- Made with nine 2" x 10" recycled plastic slats and black powder coated steel base.
- Includes a UV protectant.
- Surface mounting wedge anchors included.
- Available in green, cedar, gray and brown with black powdercoated steel base.
- With umbrella hole.
- Some assembly required.
- Also available with (3) seats ADA.