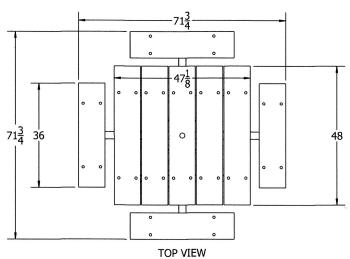

## 4' Recycled Plastic Picnic Table with (4) Attached Seats - Surface /Inground Mount.

- 320 lbs.
- 48" Square table top x 28 3/8"High.
- Made with nine 2" x 10" recycled plastic slats and black powder coated steel base.
- Includes a UV protectant.
- Surface mounting wedge anchors included.
- Available in green, cedar, gray and brown with black powdercoated steel base.
- With umbrella hole.
- Some assembly required.
- Also available with (3) seats ADA.

Item #: JP PB4BFSPIC

FRONT/SIDE VIEW