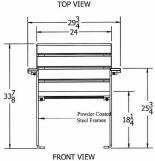

## **Plaza Recycled Plastic Chair**

- 100 lbs.
- Dimensions: 22"W x 27" D x 18" Seat Ht.
- Made with eight  $2'' \times 4''$  recycled plastic slats.

• All holes are predrilled and countersunk for plastic lumber.

- Includes a UV protectant.
- Maintenance free.
- Legs have surface mounting holes.
- Silver powder coated frames.
- Available in cedar, brown, green and gray with silver frames.
- Recycled plastic made from 100% recycled material.
- Some assembly required.