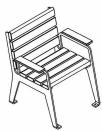

## **Plaza Recycled Plastic Chair**

- 100 lbs.
- Dimensions: 22"W x 27" D x 18" Seat Ht.
- Made with eight  $2'' \times 4''$  recycled plastic slats.

• All holes are predrilled and countersunk for plastic lumber.

- Includes a UV protectant.
- Maintenance free.
- Legs have surface mounting holes.
- Silver powder coated frames.
- Available in cedar, brown, green and gray with silver frames.
- Recycled plastic made from 100% recycled material.
- Some assembly required.