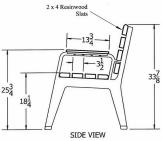

## **Plaza Recycled Plastic Chair**

- 100 lbs.
- Dimensions: 22"W x 27" D x 18" Seat Ht.
- Made with eight  $2'' \times 4''$  recycled plastic slats.

• All holes are predrilled and countersunk for plastic lumber.

- Includes a UV protectant.
- Maintenance free.
- Legs have surface mounting holes.
- Silver powder coated frames.
- Available in cedar, brown, green and gray with silver frames.
- Recycled plastic made from 100% recycled material.
- Some assembly required.