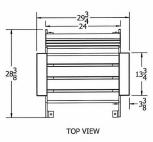

## **Plaza Recycled Plastic Chair**

- 100 lbs.
- Dimensions: 22"W x 27" D x 18" Seat Ht.
- Made with eight  $2'' \times 4''$  recycled plastic slats.

• All holes are predrilled and countersunk for plastic lumber.

- Includes a UV protectant.
- Maintenance free.
- Legs have surface mounting holes.
- Silver powder coated frames.
- Available in cedar, brown, green and gray with silver frames.
- Recycled plastic made from 100% recycled material.
- Some assembly required.