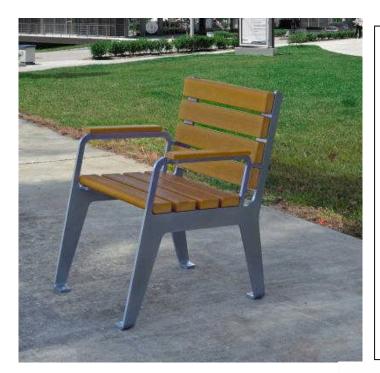

## **Plaza Recycled Plastic Chair**

- 100 lbs.
- Dimensions: 22"W x 27" D x 18" Seat Ht.
- Made with eight  $2'' \times 4''$  recycled plastic slats.

• All holes are predrilled and countersunk for plastic lumber.

- Includes a UV protectant.
- Maintenance free.
- Legs have surface mounting holes.
- Silver powder coated frames.
- Available in cedar, brown, green and gray with silver frames.
- Recycled plastic made from 100% recycled material.
- Some assembly required.

## Item# JP PB24PLZCH