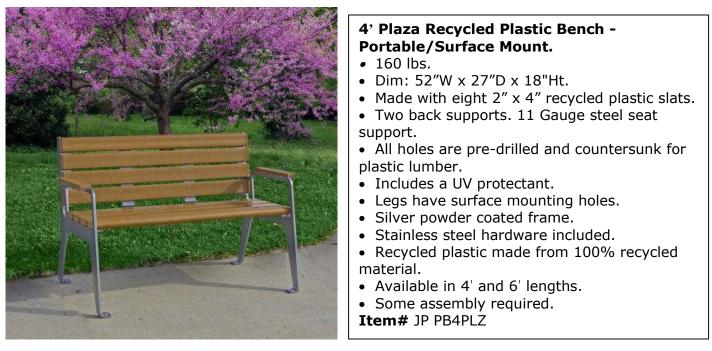

JP PB4PLZ 4 Ft. Plaza Bench, 160 Lbs. 2 Back Supports. Portable / Surface Mount. JP PB6PLZ 6 Ft. Plaza Bench, 195 Lbs. 3 Back Supports. Portable / Surface Mount.