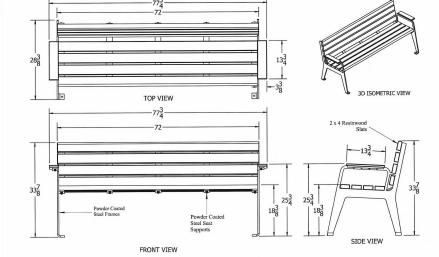

JP PB4PLZ 4 Ft. Plaza Bench, 160 Lbs. 2 Back Supports. Portable / Surface Mount. JP PB6PLZ 6 Ft. Plaza Bench, 195 Lbs. 3 Back Supports. Portable / Surface Mount.

## **Resinwood Slat Colors**



Cedar





Gray





## NATIONAL OUTDOOR FURNITURE, INC. 1210 W. Main Street #296 Riverhead, NY 11901 Toll-Free Phone: 1-888-663-4621 Phone: 631-369-9099 Fax: 631-207-8312 Email: nofinc@optonline.net www.nationaloutdoorfurniture.com

## NATIONAL OUTDOOR FURNITURE, INC. 144 Murdock Road #325 Pomfret Center, CT 06259 Toll-Free Phone: 1-888-516-8873 Phone: 1-860-974-9996 Fax: 516-706-1901 Email: nofinc@earthlink.net www.nationaloutdoorfurniture.com