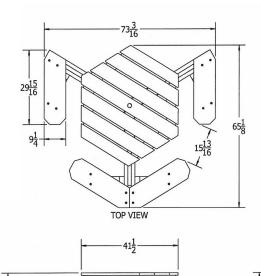

## Hex Recycled Plastic Picnic Table with (3) Attached Seats, ADA - Portable.

- 210 lbs.
- Dim: 72" x 72" Overall Width x 41 1/2"D Top.
- Made with 100% recycled plastic slats and recycled plastic base.
- All holes are predrilled and countersunk for plastic lumber.
- Includes a UV protectant.
- Maintenance free.
- With umbrella hole.
- Available in gray, green, brown or cedar top/ seats with black or green base.