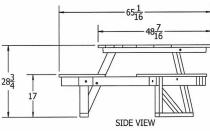

## Hex Recycled Plastic Picnic Table with (3) Attached Seats, ADA - Portable.

- 210 lbs.
- Dim: 72" x 72" Overall Width x 41 1/2"D Top.
- Made with 100% recycled plastic slats and recycled plastic base.
- All holes are predrilled and countersunk for plastic lumber.
- Includes a UV protectant.
- Maintenance free.
- With umbrella hole.
- Available in gray, green, brown or cedar top/ seats with black or green base.