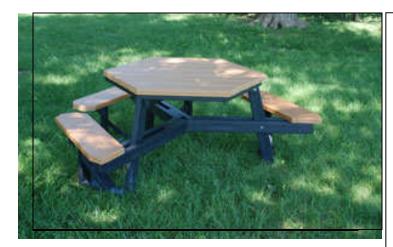

## Hex Recycled Plastic Picnic Table with (3) Attached Seats, ADA - Portable.

- 210 lbs.
- Dim: 72" x 72" Overall Width x 41 1/2"D Top.
- Made with 100% recycled plastic slats and recycled plastic base.
- All holes are predrilled and countersunk for plastic lumber.
- Includes a UV protectant.
- Maintenance free.
- With umbrella hole.
- Available in gray, green, brown or cedar top/ seats with black or green base.