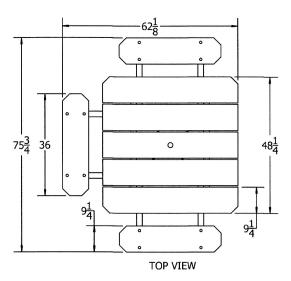

## 48" Square Recycled Plastic Table with (3) Attached Seats - ADA - Portable.

- 220 lbs.
- Dim: 48" Square Top x 30"H.

• Table top and seats are made with  $2'' \times 10''$  recycled plastic and top with 1 5/8" dia. hot dipped galvanized powdercoated frame.

• All holes are predrilled and countersunk for plastic lumber.

- Includes a UV protectant.
- Maintenance free.
- Table top and seats available in green, brown, cedar and green with black base.
- Mounting clamps available.
- With umbrella hole.
- Some assembly required.