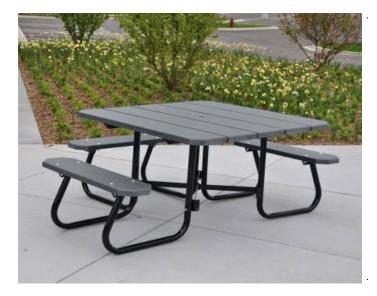

## 48" Square Recycled Plastic Table with (3) Attached Seats - ADA - Portable.

- 220 lbs.
- Dim: 48" Square Top x 30"H.

• Table top and seats are made with  $2'' \times 10''$  recycled plastic and top with 1 5/8" dia. hot dipped galvanized powdercoated frame.

• All holes are predrilled and countersunk for plastic lumber.

- Includes a UV protectant.
- Maintenance free.
- Table top and seats available in green, brown, cedar and green with black base.
- Mounting clamps available.
- With umbrella hole.
- Some assembly required.

Item #: JP PB4SQPICADA

NATIONAL OUTDOOR FURNITURE, INC. 144 Murdock Road #325 Pomfret Center, CT 06259 Toll-Free Phone: 1-888-516-8873 Phone: 1-860-974-1551 Fax: 516-706-1901 Email: nofinc@earthlink.net www.nationaloutdoorfurniture.com