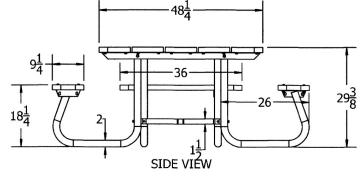

## 48" Square Recycled Plastic Table with (3) Attached Seats - ADA - Portable.

- 220 lbs.
- Dim: 48" Square Top x 30"H.

• Table top and seats are made with  $2'' \times 10''$  recycled plastic and top with 1 5/8" dia. hot dipped galvanized powdercoated frame.

• All holes are predrilled and countersunk for plastic lumber.

- Includes a UV protectant.
- Maintenance free.
- Table top and seats available in green, brown, cedar and green with black base.
- Mounting clamps available.
- With umbrella hole.
- Some assembly required.