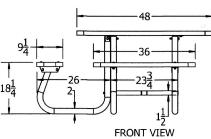

## 48" Square Recycled Plastic Table with (3) Attached Seats - ADA - Portable.

- 220 lbs.
- Dim: 48" Square Top x 30"H.

• Table top and seats are made with  $2'' \times 10''$  recycled plastic and top with 1 5/8" dia. hot dipped galvanized powdercoated frame.

• All holes are predrilled and countersunk for plastic lumber.

- Includes a UV protectant.
- Maintenance free.
- Table top and seats available in green, brown, cedar and green with black base.
- Mounting clamps available.
- With umbrella hole.
- Some assembly required.