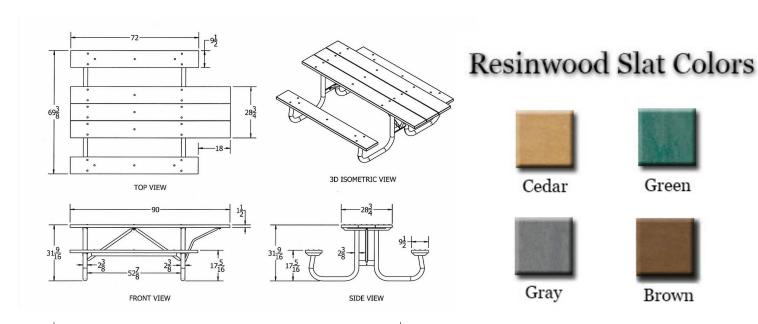

## 7 1/2' Recycled Plastic Picnic Table with (2) 6 Ft. Attached Seats- ADA - Portable.

- 280 lbs.
- Dim: 90"W x 60"D x 30"H Top is 28"D.
- Table top and seats are made with 2" x 10" recycled plastic slats and 2" x 6" and 2" x 10" black recycled plastic frame.
- All holes are predrilled and countersunk for plastic lumber.
- Includes a UV protectant.
- Maintenance free.
- No umbrella hole.
- Table top and seats available in green, cedar, brown and gray with black base.
- Mounting clamps available.
- Some assembly required.