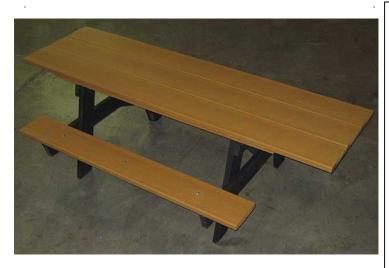

## 7 1/2' Recycled Plastic Picnic Table with (2) 6 Ft. Attached Seats- ADA - Portable.

- 280 lbs.
- Dim: 90"W x 60"D x 30"H Top is 28"D.
- Table top and seats are made with 2" x 10" recycled plastic slats and 2" x 6" and 2" x 10" black recycled plastic frame.
- All holes are predrilled and countersunk for plastic lumber.
- Includes a UV protectant.
- Maintenance free.
- No umbrella hole.
- Table top and seats available in green, cedar, brown and gray with black base.
- Mounting clamps available.
- Some assembly required.