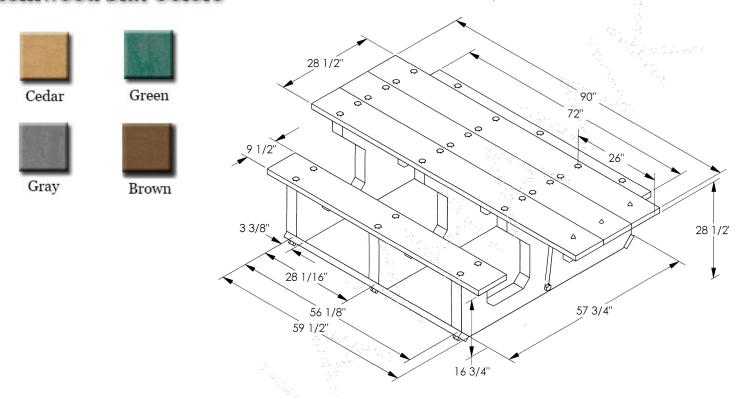

## 7 1/2' Recycled Plastic Picnic Table with (2) Attached 6' Seats, ADA - Portable.

- 335 lbs.
- Dim: 90"W x 57"D x 28 1/2"H Top is 28"D.
- Table top and seats are made with 2" x 10" recycled plastic slats and black recycled plastic base.
- All holes are predrilled and countersunk for plastic lumber.
- Includes a UV protectant.
- Maintenance free.
- No umbrella hole.
- Table top and seats available in green, cedar, brown and gray with black base.
- Some assembly required.

## Resinwood Slat Colors