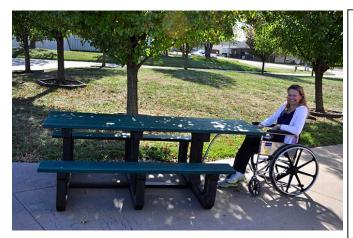

## 7 1/2' Recycled Plastic Picnic Table with (2) Attached 6' Seats, ADA - Portable.

- 335 lbs.
- Dim: 90"W x 57"D x 28 1/2"H Top is 28"D.
- Table top and seats are made with 2" x 10" recycled plastic slats and black recycled plastic base.
- All holes are predrilled and countersunk for plastic lumber.
- Includes a UV protectant.
- Maintenance free.
- No umbrella hole.
- Table top and seats available in green, cedar, brown and gray with black base.
- Some assembly required.