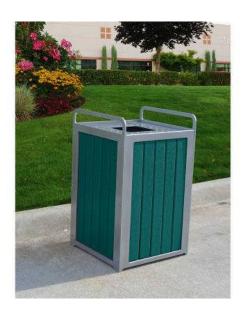

## 32 Gallon Plaza Recycled Plastic Trash Receptacle.

- 140 lbs.
- Made with twenty eight 2" x 4" recycled plastic slats.
- 10" x 10" Square opening.
- Silver colored powder coated steel frame/top.
- Includes a UV protectant.
- Maintenance free.
- Stainless steel hardware included.
- Heavy duty lid comes with cable for securing to frame
- Liner sold separately.
- Surface mounting kit included.
- Some assembly required.

Item #: JP PB32PLZ