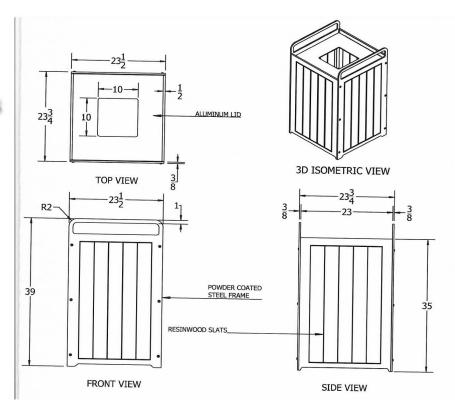

## 32 Gallon Plaza Recycled Plastic Trash Receptacle.

- 140 lbs.
- Made with twenty eight 2" x 4" recycled plastic slats.
- 10" x 10" Square opening.
- Silver colored powder coated steel frame/top.
- Includes a UV protectant.
- Maintenance free.
- Stainless steel hardware included.
- Heavy duty lid comes with cable for securing to frame
- Liner sold separately.
- Surface mounting kit included.
- Some assembly required.

Item #: JP PB32PLZ