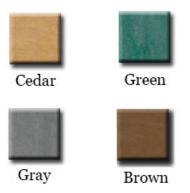

## 32 Gallon Plaza Recycled Plastic Trash Receptacle.

- 140 lbs.
- Made with twenty eight 2" x 4" recycled plastic slats.
- 10" x 10" Square opening.
- Silver colored powder coated steel frame/top.
- Includes a UV protectant.
- Maintenance free.
- Stainless steel hardware included.
- Heavy duty lid comes with cable for securing to frame
- Liner sold separately.
- Surface mounting kit included.
- Some assembly required.

Item #: JP PB32PLZ

## **Resinwood Slat Colors**





## NATIONAL OUTDOOR FURNITURE, INC.

1210 W. Main Street #296 Riverhead, NY 11901

Toll-Free Phone: 1-888-663-4621

Phone: 631-369-9099 Fax: 631-207-8312

Email: nofinc@optonline.net

www.nationaloutdoorfurniture.com

## NATIONAL OUTDOOR FURNITURE, INC.

144 Murdock Road #325 Pomfret Center, CT 06259

Toll-Free Phone: 1-888-516-8873

Phone: 1-860-974-1551 Fax: 516-706-1901

Email: <a href="mailto:nofinc@earthlink.net">nofinc@earthlink.net</a>

www.nationaloutdoorfurniture.com