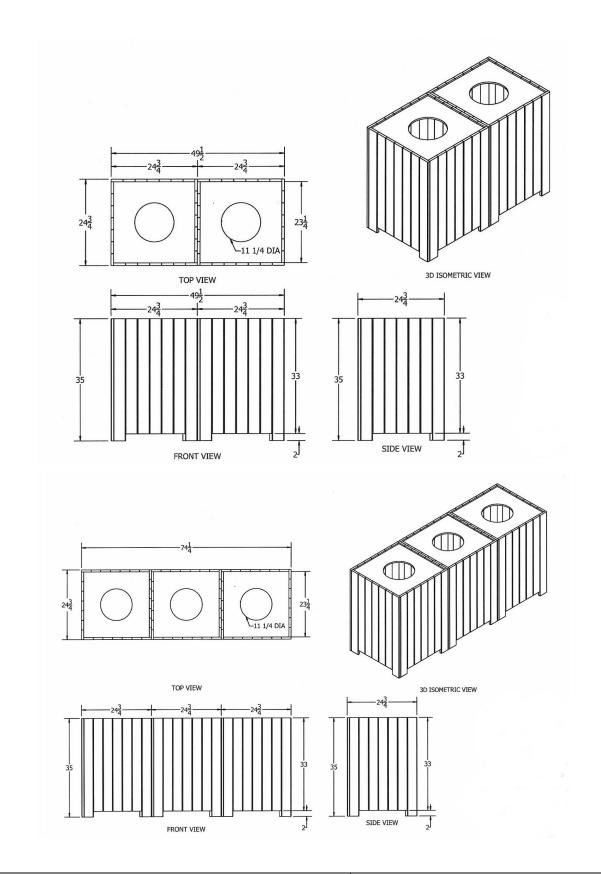

## **Recycling Center – Two and Three 32 Gallon Square** Plastic RecycledTrash Recycling Containers.

- 150 lbs.
- Containers made of 1" x 4" recycled plastic slats and rustproof recycled plastic rings.
- 4" x 4" Post can be anchored into the ground or cut off and surface mounted. Post is clearly labeled with "recycle".
- Each container is engraved with the label of your choice: glass, cans, aluminum, plastic, bottles, paper.
- Includes a UV protectant.
- Heavy duty zinc coated hardware.
- Liners sold separately.
- Containers available in cedar, gray, brown and green with black lid.
- Available in two and three 32 gallon containers.
- Some assembly required.
- Recycled plastic made from 100% recycled material.
- Item JP PB64SREC

| JP PB64SREC | Two 32 Gallon Recycled Trash   |
|-------------|--------------------------------|
| JP PB96SREC | Three 32 Gallon Recycled Trash |