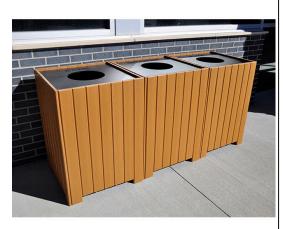

## **Recycling Center – Two and Three 32 Gallon Square** Plastic RecycledTrash Recycling Containers.

- 150 lbs.
- Containers made of 1" x 4" recycled plastic slats and rustproof recycled plastic rings.
- 4" x 4" Post can be anchored into the ground or cut off and surface mounted. Post is clearly labeled with "recycle".
- Each container is engraved with the label of your choice: glass, cans, aluminum, plastic, bottles, paper.
- Includes a UV protectant.
- Heavy duty zinc coated hardware.
- Liners sold separately.
- Containers available in cedar, gray, brown and green with black lid.
- Available in two and three 32 gallon containers.
- Some assembly required.
- Recycled plastic made from 100% recycled material.
- Item JP PB64SREC

| JP PB64SREC | Two 32 Gallon Recycled Trash   |
|-------------|--------------------------------|
| JP PB96SREC | Three 32 Gallon Recycled Trash |