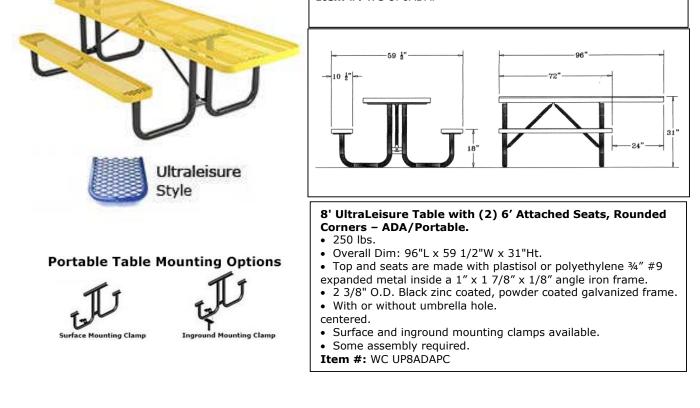

## 6' UltraLeisure Table with (2) 4' Attached Seats, Rounded Corners – ADA/Portable.

- 198 lbs.
- Overall Dim: 72"L x 59 1/2"W x 31"Ht.
- Top and seats are made with polyethylene 34'' #9
- expanded metal inside a  $1'' \times 17/8'' \times 1/8''$  angle iron frame.
- 2 3/8" O.D. Black zinc coated, powder coated galvanized frame.
- With or without umbrella hole.
- Surface and inground mounting clamps available.
- Some assembly required.
- Item #: WC UP6ADAP