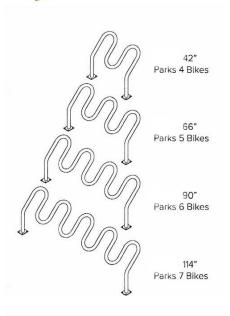

## High Roller Bike Rack.

- 34" High x 41'" to 113" Wide.
- 2' Scheduled 40 pipe (2.375" O.D.
- Surface or inground mount.
- · All welds to be continuous MIG welds.
- Powder coated finish. Epoxy primer electrostatically applied. Final thick TGIC polyester powder coat.
- NOF# DE ROLLER

High Roller Bike Rack, 41" Length, 4 Bikes, Inground Mount. High Roller Bike Rack, 41" Length, 4 Bikes, Surface Mount. High Roller Bike Rack, 65" Lenght, 5 Bikes, Inground Mount. High Roller Bike Rack, 65" Lenght, 5 Bikes, Surface Mount. High Roller Bike Rack, 89" Lenght, 6 Bikes, Inground Mount. High Roller Bike Rack, 89" Lenght, 6 Bikes, Surface Mount. High Roller Bike Rack, 113" Lenght, 7 Bikes, Inground Mount. High Roller Bike Rack, 113" Lenght, 7 Bikes, Surface Mount.