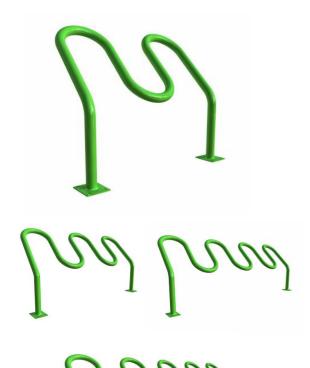

## High Roller Bike Rack.

- 34" High x 41'" to 113" Wide.
- 2' Scheduled 40 pipe (2.375" O.D.
- Surface or inground mount.
- · All welds to be continuous MIG welds.
- Powder coated finish. Epoxy primer electrostatically applied. Final thick TGIC polyester powder coat.
- NOF# DE ROLLER

High Roller Bike Rack, 41" Length, 4 Bikes, Inground Mount. High Roller Bike Rack, 41" Length, 4 Bikes, Surface Mount. High Roller Bike Rack, 65" Lenght, 5 Bikes, Inground Mount. High Roller Bike Rack, 65" Lenght, 5 Bikes, Surface Mount. High Roller Bike Rack, 89" Lenght, 6 Bikes, Inground Mount. High Roller Bike Rack, 89" Lenght, 6 Bikes, Surface Mount. High Roller Bike Rack, 113" Lenght, 7 Bikes, Inground Mount. High Roller Bike Rack, 113" Lenght, 7 Bikes, Surface Mount.