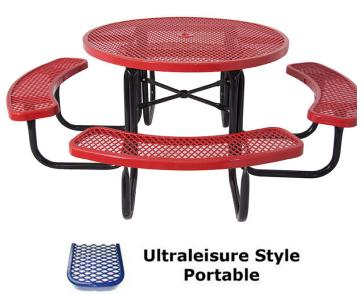

## 46" Round UltraLeisure Table with (4) Attached Concave Seats - Portable.

- 229 lbs.
- $\bullet$  Top and seats are made with heavy duty thermoplastic  $3\!4''$  #9 expanded metal inside a 1" x 1 7/8" angle iron frame. Seats are 36"
- 1 5/8" zinc coated, powder coated galvanized steel frame.
- With umbrella hole.
- Surface and inground mounting clamps available.
- Some assembly required.

Item #: WC UR46P