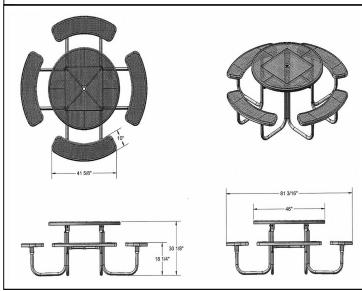

## 46" Round UltraLeisure Table with (4) Attached Concave Seats - Portable.

- 229 lbs.
- $\bullet$  Top and seats are made with heavy duty thermoplastic  $3\!4''$  #9 expanded metal inside a 1" x 1 7/8" angle iron frame. Seats are 36"
- 1 5/8" zinc coated, powder coated galvanized steel frame.
- With umbrella hole.
- Surface and inground mounting clamps available.
- Some assembly required.

Item #: WC UR46P