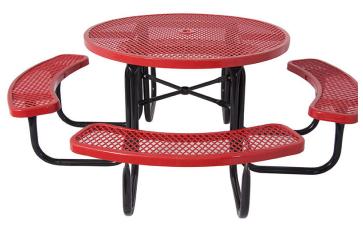

## 46" Round UltraLeisure Table with (3) Attached Concave Seats - Portable. Non ADA.

- 229 lbs.
- Top and seats are made with heavy duty thermoplastic 34'' #9 expanded metal inside a 1" x 1 7/8" angle iron frame. Seats are 36"
- 1 5/8" zinc coated, powder coated galvanized steel frame.
- · With umbrella hole.
- Surface and inground mounting clamps available.
- Some assembly required.

Item #: WC UR46P-3