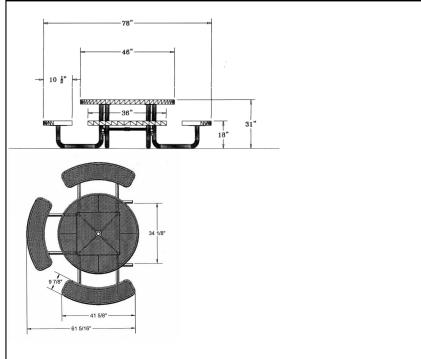

## 46" Round UltraLeisure Table with (3) Attached Concave Seats - Portable. Non ADA.

- 229 lbs.
- Top and seats are made with heavy duty thermoplastic 34'' #9 expanded metal inside a 1" x 1 7/8" angle iron frame. Seats are 36"
- 1 5/8" zinc coated, powder coated galvanized steel frame.
- · With umbrella hole.
- Surface and inground mounting clamps available.
- Some assembly required.

Item #: WC UR46P-3