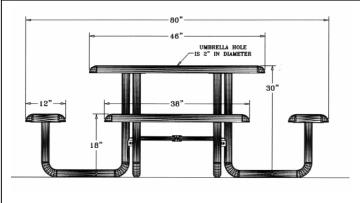

# 46" Square Perforated Table with (4) Attached Seats - Portable.

- 305 lbs.
- Large hole polyethylene 11 gauge punched steel seats/top.
- 1 5/8" zinc coated, powder coated galvanized frame.
- With umbrella hole.
- Surface mounting clamps available.
- Some assembly required.

Item #: WC PFSQ46P