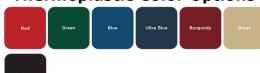

#### **Portable Table Mounting Options**





# 46" Square Perforated Table with (4) Attached Seats - Portable.

- 305 lbs.
- Large hole polyethylene 11 gauge punched steel seats/top.
- 1 5/8" zinc coated, powder coated galvanized frame.
- With umbrella hole.
- Surface mounting clamps available.
- Some assembly required.

Item #: WC PFSQ46P



## **Textured Polyethylene Colors**



### **Thermoplastic Color Options**



#### **Powder Coat Gloss Finishes**





National Outdoor Furniture 1210 W. Main Street #296 Riverhead, N.Y. 11901 PHONE (888) 663-4621 E-MAIL nofinc1@gmail.com

www.nationaloutdoorfurniture.com