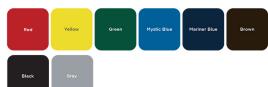

#### **Portable Table Mounting Options**





# 46" Square Perforated Table with (4) Attached Seats - Portable.

- 305 lbs.
- Large hole polyethylene 11 gauge punched steel seats/top.
- 1 5/8" zinc coated, powder coated galvanized frame.
- With umbrella hole.
- Surface mounting clamps available.
- Some assembly required.

Item #: WC PFSQ46P



## **Textured Polyethylene Colors**



### **Thermoplastic Color Options**



#### **Powder Coat Gloss Finishes**





National Outdoor Furniture 1210 W. Main Street #296 Riverhead, N.Y. 11901 PHONE (888) 663-4621 E-MAIL nofinc1@gmail.com

www.nationaloutdoorfurniture.com