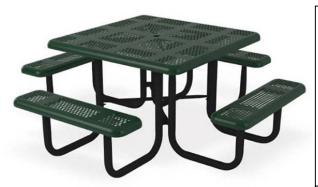

# 46" Square Perforated Table with (4) Attached Seats - Portable.

- 305 lbs.
- Large hole polyethylene 11 gauge punched steel seats/top.
- 1 5/8" zinc coated, powder coated galvanized frame.
- With umbrella hole.
- Surface mounting clamps available.
- Some assembly required.

Item #: WC PFSQ46P