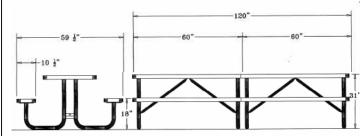

# 10' Regal Table with (2) Attached Seats, Rounded Corners - Portable.

- 327 lbs.
- Top and seats are made with polyethylene coated ¾" #9 expanded metal inside a 2" x 2" x 1/8" angle iron frame.
- (4) Sets of 2 3/8" O.D. zinc coated, powder coated expanded metal legs.
- (2) 5 Ft. tops bolted together.
- Without umbrella hole.
- Surface and inground mounting clamps available.
- Some assembly required.