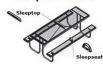

# 10' Regal Table with (2) Attached Seats, Rounded Corners - Portable.

- 327 lbs.
- Top and seats are made with polyethylene coated ¾" #9 expanded metal inside a 2" x 2" x 1/8" angle iron frame.
- (4) Sets of 2 3/8" O.D. zinc coated, powder coated expanded metal legs.
- (2) 5 Ft. tops bolted together.
- Without umbrella hole.
- Surface and inground mounting clamps available.
- Some assembly required.

#### Item #: WC RP10P



#### **Portable Table Mounting Options**



**Sleep Inhibitors** 



## **Textured Polyethylene Colors**



## **Thermoplastic Color Options**



### **Powder Coat Gloss Finishes**





National Outdoor Furniture 1210 W. Main Street #296 Riverhead, N.Y. 11901 PHONE (888) 663-4621 E-MAIL nofinc1@gmail.com

www.nationaloutdoorfurniture.com