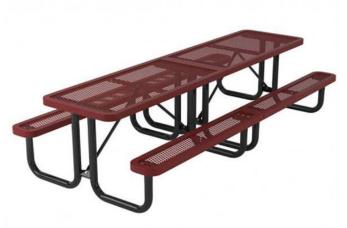

# 10' Regal Table with (2) Attached Seats, Rounded Corners - Portable.

- 327 lbs.
- Top and seats are made with polyethylene coated ¾" #9 expanded metal inside a 2" x 2" x 1/8" angle iron frame.
- (4) Sets of 2 3/8" O.D. zinc coated, powder coated expanded metal legs.
- (2) 5 Ft. tops bolted together.
- Without umbrella hole.
- Surface and inground mounting clamps available.
- Some assembly required.