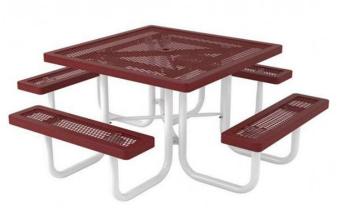

# 46" Square Regal Table with (4) Attached Seats, Rounded Corners - Portable.

- 253 lbs.
- Top and seats are made with polyethylene ¾" #9 expanded metal inside a 2" x 2" x 1/8" angle iron frame.
- 2" zinc coated, powder coated galvanized frame.
- With umbrella hole.
- Surface and inground mounting clamps available.
- Some assembly required.

Item #: WC RS46QP