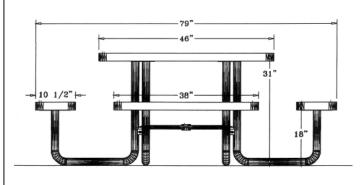

# 46" Square Regal Table with (4) Attached Seats, Rounded Corners - Portable.

- 253 lbs.
- Top and seats are made with polyethylene ¾" #9 expanded metal inside a 2" x 2" x 1/8" angle iron frame.
- 2" zinc coated, powder coated galvanized frame.
- With umbrella hole.
- Surface and inground mounting clamps available.
- Some assembly required.

Item #: WC RS46QP