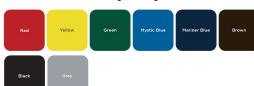

#### **Portable Table Mounting Options**





# 46" Square Regal Table with (4) Attached Seats, Rounded Corners - Portable.

- 253 lbs.
- Top and seats are made with polyethylene ¾" #9 expanded metal inside a 2" x 2" x 1/8" angle iron frame.
- 2" zinc coated, powder coated galvanized frame.
- With umbrella hole.
- Surface and inground mounting clamps available.
- Some assembly required.

Item #: WC RS46QP



#### **Textured Polyethylene Colors**



## **Thermoplastic Color Options**



### **Powder Coat Gloss Finishes**





National Outdoor Furniture 1210 W. Main Street #296 Riverhead, N.Y. 11901 PHONE (888) 663-4621 E-MAIL nofinc1@gmail.com

www.nationaloutdoorfurniture.com