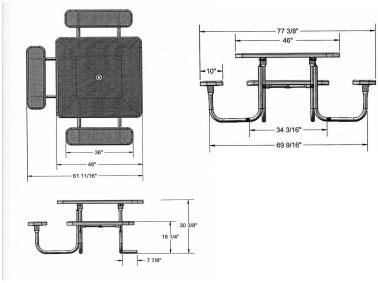

# 46" Square Regal Table with (3) Attached Seats, Rounded Corners - Portable. Non ADA.

- 238 lbs.
- Top and seats are made with polyethylene 34" #9 expanded metal inside a 2" x 2" x 1/8" angle iron frame.
- 1 5/8" zinc coated, powder coated galvanized frame.
- With umbrella hole.
- Surface and inground mounting clamps available.
- Some assembly required.