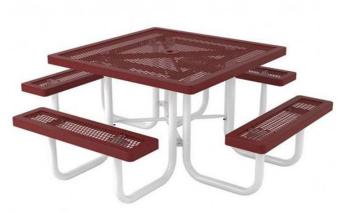

# 46" Square Regal Table with (3) Attached Seats, Rounded Corners - Portable. Non ADA.

- 238 lbs.
- Top and seats are made with polyethylene 34" #9 expanded metal inside a 2" x 2" x 1/8" angle iron frame.
- 1 5/8" zinc coated, powder coated galvanized frame.
- With umbrella hole.
- Surface and inground mounting clamps available.
- Some assembly required.