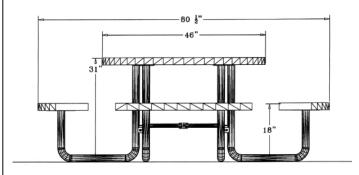

#### 46" Round Regal Table with (4) Attached Concave Seats - Portable.

- 239 lbs.
- Top and seats are made with polyethylene 34" #9 expanded metal inside a 3/4" x 2" x 1/8" angle iron frame. Seats are 46"
- 1 5/8" Zinc coated, powder coated galvanized steel frame.
- With umbrella hole.
- Surface and inground mounting clamps available.
- Some assembly required.