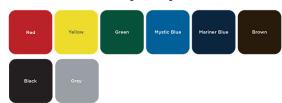

## **Portable Table Mounting Options**





#### 46" Round Regal Table with (4) Attached Concave Seats - Portable.

- 239 lbs.
- Top and seats are made with polyethylene 34" #9 expanded metal inside a 3/4" x 2" x 1/8" angle iron frame. Seats are 46"
- 1 5/8" Zinc coated, powder coated galvanized steel frame.
- With umbrella hole.
- Surface and inground mounting clamps available.
- Some assembly required.

Item #: WC RRD46P



## **Textured Polyethylene Colors**



# **Thermoplastic Color Options**



### **Powder Coat Gloss Finishes**





National Outdoor Furniture 1210 W. Main Street #296 Riverhead, N.Y. 11901

PHONE (888) 663-4621 E-MAIL nofinc1@gmail.com

www.nationaloutdoorfurniture.com