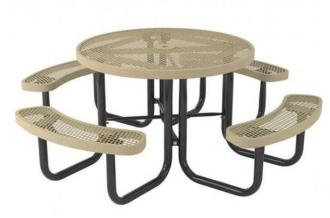

#### 46" Round Regal Table with (4) Attached Concave Seats - Portable.

- 239 lbs.
- Top and seats are made with polyethylene 34" #9 expanded metal inside a 3/4" x 2" x 1/8" angle iron frame. Seats are 46"
- 1 5/8" Zinc coated, powder coated galvanized steel frame.
- With umbrella hole.
- Surface and inground mounting clamps available.
- Some assembly required.

Item #: WC RRD46P