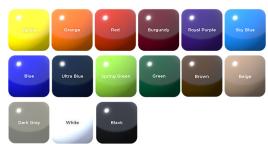

## Portable Table Mounting Options







#### 46" Round Canteen Table with (4) Attached Concave, Solid Top - Portable.

- 239 lbs.
- Polyethylene coated sold top.
- 3/4" #9 Polyethylene expanded metal seats inside a 2" x 2" x 1/8" angle iron frame.
- 1 5/8" Zinc coated, powder coated galvanized steel frame.
- With umbrella hole.
- Surface and inground mounting clamps available.
- Some assembly required.

NOF#: WC RSRD46P



### **Textured Polyethylene Colors**



### **Thermoplastic Color Options**



# **Powder Coat Gloss Finishes**





National Outdoor Furniture 1210 W. Main Street #296 Riverhead, N.Y. 11901

PHONE (888) 663-4621 E-MAIL nofinc1@gmail.com

www.nationaloutdoorfurniture.com