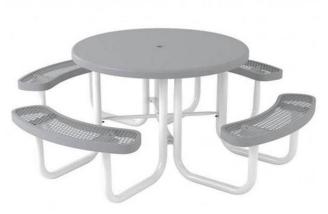

#### 46" Round Canteen Table with (4) Attached Concave, Solid Top - Portable.

- 239 lbs.
- Polyethylene coated sold top.
- 3/4" #9 Polyethylene expanded metal seats inside a 2" x 2" x 1/8" angle iron frame.
- 1 5/8" Zinc coated, powder coated galvanized steel frame.
- With umbrella hole.
- Surface and inground mounting clamps available.
- Some assembly required.

NOF#: WC RSRD46P