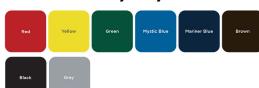

## Portable Table Mounting Options







#### 46" Round Canteen Table with (4) Attached Concave, Solid Top - Portable.

- 239 lbs.
- Polyethylene coated sold top.
- 3/4" #9 Polyethylene expanded metal seats inside a 2" x 2" x 1/8" angle iron frame.
- 1 5/8" Zinc coated, powder coated galvanized steel frame.
- With umbrella hole.
- Surface and inground mounting clamps available.
- Some assembly required.

NOF#: WC RSRD46P



### **Textured Polyethylene Colors**



### **Thermoplastic Color Options**



# **Powder Coat Gloss Finishes**





National Outdoor Furniture 1210 W. Main Street #296 Riverhead, N.Y. 11901

PHONE (888) 663-4621 E-MAIL nofinc1@gmail.com

www.nationaloutdoorfurniture.com