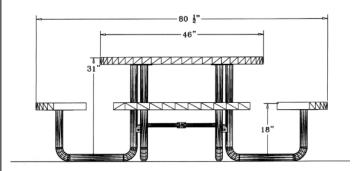

#### 46" Round Canteen Table with (4) Attached Concave, Solid Top - Portable.

- 239 lbs.
- Polyethylene coated sold top.
- 3/4" #9 Polyethylene expanded metal seats inside a 2" x 2" x 1/8" angle iron frame.
- 1 5/8" Zinc coated, powder coated galvanized steel frame.
- With umbrella hole.
- Surface and inground mounting clamps available.
- Some assembly required.