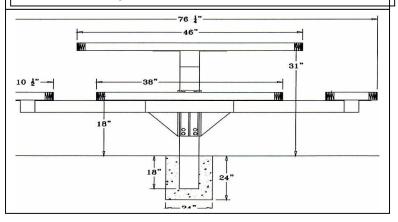

## 46" Square Regal Pedestal Table with (4) Attached Seats, Rounded Corners - Inground Mount.

- 361 Lbs.
- Top and seats are made with polyethylene coated  $\frac{34''}{49}$  expanded metal inside a 2" x 2" x 1/8" angle iron frame.
- Zinc coated, galvanized, powder coated, single 4" pedestal.
- With umbrella hole.
- Some assembly required.
- Item #: WC RSQ46PIG