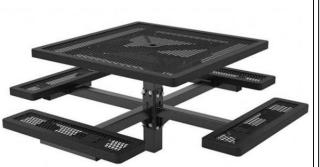

## 46" Square Regal Pedestal Table with (4) Attached Seats, Rounded Corners - Inground Mount.

- 361 Lbs.
- Top and seats are made with polyethylene coated  $\frac{34''}{49}$  expanded metal inside a 2" x 2" x 1/8" angle iron frame.
- Zinc coated, galvanized, powder coated, single 4" pedestal.
- With umbrella hole.
- Some assembly required.
- Item #: WC RSQ46PIG