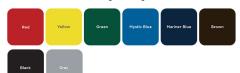

## 46" Square Regal Pedestal Table with (3) Attached Seats, Rounded Corners - Inground Mount.

- 238 Lbs.
- Top and seats are made with polyethylene coated 3/4" #9 expanded metal inside a 2" x 2" x 1/8" angle iron frame.
- Zinc coated, galvanized, powder coated, single 4" pedestal.
- With umbrella hole.
- Some assembly required.

Item #: WC RSQ46P-3IG





## **Textured Polyethylene Colors**



## **Thermoplastic Color Options**



## **Powder Coat Gloss Finishes**





National Outdoor Furniture 1210 W. Main Street #296 Riverhead, N.Y. 11901 PHONE (888) 663-4621 E-MAIL nofinc1@gmail.com

www.nationaloutdoorfurniture.com