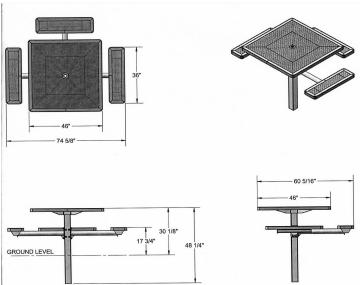

## 46" Square Regal Pedestal Table with (3) Attached Seats, Rounded Corners - Inground Mount.

- 238 Lbs.
- Top and seats are made with polyethylene coated 3/4" #9 expanded metal inside a 2" x 2" x 1/8" angle iron frame.
- Zinc coated, galvanized, powder coated, single 4" pedestal.
- With umbrella hole.
- Some assembly required.

Item #: WC RSQ46P-3IG