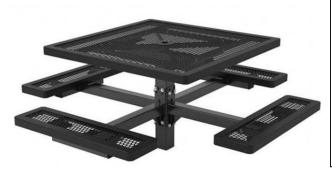

## 46" Square Regal Pedestal Table with (3) Attached Seats, Rounded Corners - Inground Mount.

- 238 Lbs.
- Top and seats are made with polyethylene coated 3/4" #9 expanded metal inside a 2" x 2" x 1/8" angle iron frame.
- Zinc coated, galvanized, powder coated, single 4" pedestal.
- With umbrella hole.
- Some assembly required.

Item #: WC RSQ46P-3IG