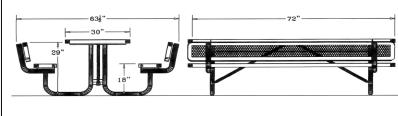

## 6' Specialty Table with (2) Attached Seats and Backs - Portable.

- 412 lbs
- Top and seats are made with polyethylene 3/4" #9 expanded metal inside a 2" x 2" x 1/8" angle iron frame.
- 2 3/8" O.D. zinc coated, powder coated galvanized frame.
- Without umbrella hole.
- Surface and inground mounting clamps available.
- Some assembly required.

Item #: WC SP6WBP

Regal Style