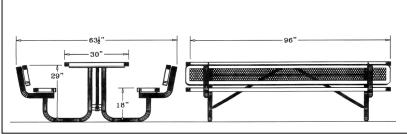

## 6' Specialty Table with (2) Attached Seats and Backs - Portable.

- 412 lbs
- Top and seats are made with polyethylene 3/4" #9 expanded metal inside a 2" x 2" x 1/8" angle iron frame.
- 2 3/8" O.D. zinc coated, powder coated galvanized frame.
- Without umbrella hole.
- Surface and inground mounting clamps available.
- Some assembly required.

## 8' Specialty Table with (2) Attached Seats and Backs - Portable.

- 440 lbs.
- Top and seats are made with polyethylene 34" #9 expanded metal inside a 2" x 2" x 1/8" angle iron frame.
- $\bullet\,$  2 3/8" O.D. zinc coated, powder coated galvanized frame.
- Without umbrella hole.
- Surface and inground mounting clamps available.
- Some assembly required.