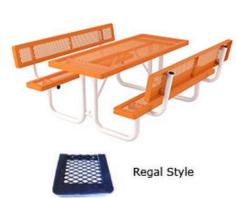

## 6' Specialty Table with (2) Attached Seats and Backs - Portable.

- 412 lbs
- Top and seats are made with polyethylene 3/4" #9 expanded metal inside a 2" x 2" x 1/8" angle iron frame.
- 2 3/8" O.D. zinc coated, powder coated galvanized frame.
- Without umbrella hole.
- Surface and inground mounting clamps available.
- Some assembly required.

Item #: WC SP6WBP

Regal Style