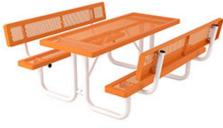

## 8' Specialty Table with (2) Attached Seats and Backs - Portable.

- 440 lbs.
- Top and seats are made with polyethylene 34" #9 expanded metal inside a 2" x 2" x 1/8" angle iron frame.
- $\bullet\,$  2 3/8" O.D. zinc coated, powder coated galvanized frame.
- Without umbrella hole.
- Surface and inground mounting clamps available.
- Some assembly required.

Item #: WC SP8WBP