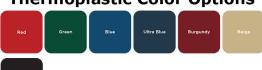

Surface Mount Cover Options



## 46" Square Web Table with (4) Attached Seats, Rounded Corners - Portable/Surface Mount.

- 284 lbs.
- Top and seats are made with 3/4" #9 expanded polyethylene metal inside a 2" x 2" x 1/8" angle iron frame.
- 2 3/8" zinc coated, powder coated galvanized frame.
- · Surface mount covers not included.
- With or without umbrella hole.
- Some assembly required.

Item #: WC WSQ46PSM



## **Textured Polyethylene Colors**



## **Thermoplastic Color Options**



## **Powder Coat Gloss Finishes**





National Outdoor Furniture 1210 W. Main Street #296 Riverhead, N.Y. 11901 PHONE (888) 663-4621 E-MAIL nofinc1@gmail.com

www.nationaloutdoorfurniture.com