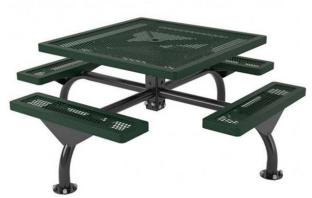

## 46" Square Web Table with (4) Attached Seats, Rounded Corners - Portable/Surface Mount.

- 284 lbs.
- Top and seats are made with 3/4" #9 expanded polyethylene metal inside a 2" x 2" x 1/8" angle iron frame.
- 2 3/8" zinc coated, powder coated galvanized frame.
- · Surface mount covers not included.
- With or without umbrella hole.
- Some assembly required.

Item #: WC WSQ46PSM