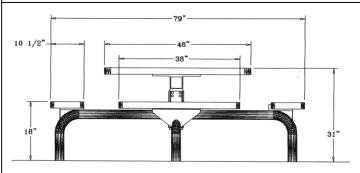

## 46" Square Web Table with (4) Attached Seats, Rounded Corners - Portable/Surface Mount.

- 284 lbs.
- Top and seats are made with 3/4" #9 expanded polyethylene metal inside a 2" x 2" x 1/8" angle iron frame.
- 2 3/8" zinc coated, powder coated galvanized frame.
- · Surface mount covers not included.
- With or without umbrella hole.
- Some assembly required.

Item #: WC WSQ46PSM