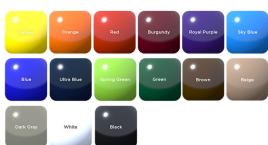

Surface Mount Cover Options



## 46" Square Web Table with (4) Attached Seats, Rounded Corners - Portable/Surface Mount.

- 284 lbs.
- Top and seats are made with 3/4" #9 expanded polyethylene metal inside a 2" x 2" x 1/8" angle iron frame.
- 2 3/8" zinc coated, powder coated galvanized frame.
- · Surface mount covers not included.
- With or without umbrella hole.
- Some assembly required.

Item #: WC WSQ46PSM



## **Textured Polyethylene Colors**



## **Thermoplastic Color Options**



## **Powder Coat Gloss Finishes**





National Outdoor Furniture 1210 W. Main Street #296 Riverhead, N.Y. 11901 PHONE (888) 663-4621 E-MAIL nofinc1@gmail.com

www.nationaloutdoorfurniture.com