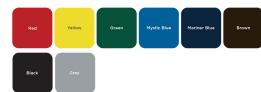

**Surface Mount Cover Options** 



## 46" Round Web Table with (4) Attached Concave **Seats - Portable/Surface Mount.**

- 255 lbs.
- Top and seats are made with polyethylene coated expanded metal inside a 2" x 2" x 1/8" angle iron
- 2 3/8" zinc coated, powder coated galvanized steel frame.
- Shown with surface mounted covers, not included.
- With umbrella hole.
- Some assembly required.

Item #: WC WRD46PSM



## **Textured Polyethylene Colors**





## **Powder Coat Gloss Finishes**





National Outdoor Furniture 1210 W. Main Street #296 Riverhead, N.Y. 11901

PHONE (888) 663-4621 E-MAIL nofinc1@gmail.com

www.nationaloutdoorfurniture.com