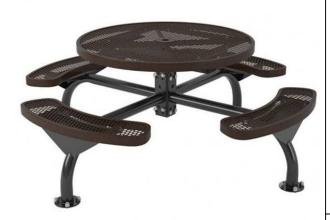

## 46" Round Web Table with (4) Attached Concave **Seats - Portable/Surface Mount.**

- 255 lbs.
- Top and seats are made with polyethylene coated expanded metal inside a 2" x 2" x 1/8" angle iron
- 2 3/8" zinc coated, powder coated galvanized steel frame.
- Shown with surface mounted covers, not included.
- With umbrella hole.
- Some assembly required.

Item #: WC WRD46PSM