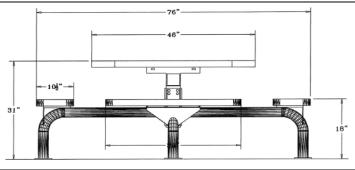

## 46" Round Web Table with (4) Attached Concave **Seats - Portable/Surface Mount.**

- 255 lbs.
- Top and seats are made with polyethylene coated expanded metal inside a 2" x 2" x 1/8" angle iron
- 2 3/8" zinc coated, powder coated galvanized steel frame.
- Shown with surface mounted covers, not included.
- With umbrella hole.
- Some assembly required.

Item #: WC WRD46PSM