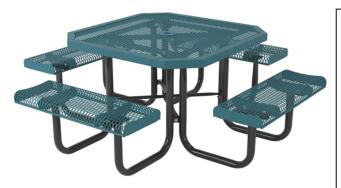

### 46" Octagon Rolled Table with (4) Attached Seats

- Portable.
- 245 Lbs.
- Tops are made with polyethylene 34" #9 expanded metal inside a 2" x 2" x 1/8" angle iron frame.
- 2" diameter zinc coated, powder coated galvanized legs.
- With or without umbrella hole.
- Surface and inground mounting clamps available.
- Some assembly required.

Item #: WC ROCT46P