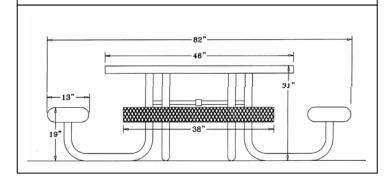

### 46" Octagon Rolled Table with (4) Attached Seats

- Portable.
- 245 Lbs.
- Tops are made with polyethylene 34" #9 expanded metal inside a 2" x 2" x 1/8" angle iron frame.
- 2" diameter zinc coated, powder coated galvanized legs.
- With or without umbrella hole.
- Surface and inground mounting clamps available.
- Some assembly required.