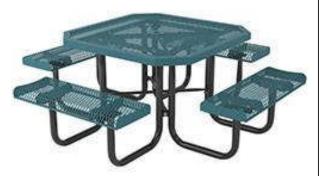

# 46" Octagon Rolled Table with (3) Attached Seats - Portable. Non ADA.

- 230 Lbs.
- Tops are made with polyethylene

34" #9 expanded metal inside a 2" x 2" x 1/8" angle iron frame.

- 1 5/8" diameter zinc coated, powder coated galvanized legs.
- With umbrella hole.
- Surface and inground mounting clamps available.
- Some assembly required.