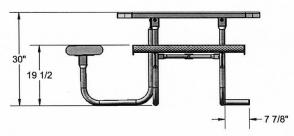

# 46" Octagon Rolled Table with (3) Attached Seats - Portable. Non ADA.

- 230 Lbs.
- Tops are made with polyethylene

34" #9 expanded metal inside a 2" x 2" x 1/8" angle iron frame.

- 1 5/8" diameter zinc coated, powder coated galvanized legs.
- With umbrella hole.
- Surface and inground mounting clamps available.
- Some assembly required.