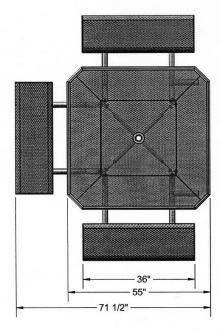

# 46" Octagon Rolled Table with (3) Attached Seats - Portable. Non ADA.

- 230 Lbs.
- Tops are made with polyethylene

34" #9 expanded metal inside a 2" x 2" x 1/8" angle iron frame.

- 1 5/8" diameter zinc coated, powder coated galvanized legs.
- With umbrella hole.
- Surface and inground mounting clamps available.
- Some assembly required.