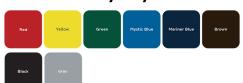

## 46" Octagon Rolled Pedestal Table with (3) Attached Rolled Seats - Inground Mount.

- 353 lbs.
- Top and seats are made with polyethylene coated ¾" #9 expanded metal inside a 2" x 2" x 1/8" angle iron frame.
- 4" square zinc coated, powder coated galvanized frame.
- With umbrella hole.
- Some assembly required.

Item #: WC ROCT46-3IG



## **Textured Polyethylene Colors**



## **Thermoplastic Color Options**



## **Powder Coat Gloss Finishes**







National Outdoor Furniture 1210 W. Main Street #296 Riverhead, N.Y. 11901 PHONE (888) 663-4621 E-MAIL nofinc1@gmail.com

www.nationaloutdoorfurniture.com