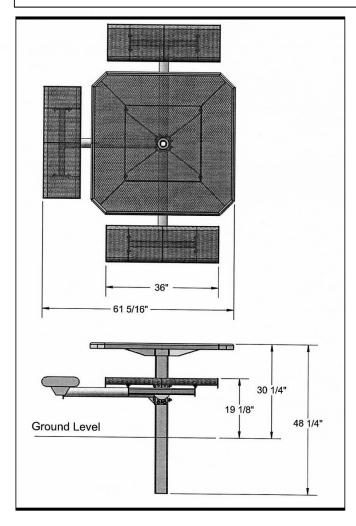

## 46" Octagon Rolled Pedestal Table with (3) Attached Rolled Seats - Inground Mount.

- 353 lbs.
- Top and seats are made with polyethylene coated ¾" #9 expanded metal inside a 2" x 2" x 1/8" angle iron frame.
- 4" square zinc coated, powder coated galvanized frame.
- With umbrella hole.
- Some assembly required.