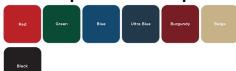

## 46" Octagon Rolled Pedestal Table with (3) Attached Rolled Seats - Inground Mount.

- 353 lbs.
- Top and seats are made with polyethylene coated ¾" #9 expanded metal inside a 2" x 2" x 1/8" angle iron frame.
- 4" square zinc coated, powder coated galvanized frame.
- With umbrella hole.
- Some assembly required.

Item #: WC ROCT46-3IG



## **Textured Polyethylene Colors**



## **Thermoplastic Color Options**



## **Powder Coat Gloss Finishes**







National Outdoor Furniture 1210 W. Main Street #296 Riverhead, N.Y. 11901 PHONE (888) 663-4621 E-MAIL nofinc1@gmail.com

www.nationaloutdoorfurniture.com