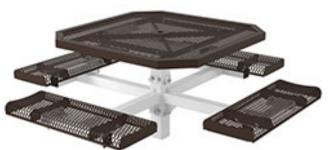

## 46" Octagon Rolled Pedestal Table with (3) Attached Rolled Seats - Inground Mount.

- 353 lbs.
- Top and seats are made with polyethylene coated ¾" #9 expanded metal inside a 2" x 2" x 1/8" angle iron frame.
- 4" square zinc coated, powder coated galvanized frame.
- With umbrella hole.
- Some assembly required.

Item #: WC ROCT46-3IG