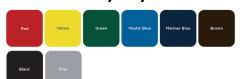

## 46" Classic Pedestal Table with (3) Attached Seats -Inground Mount.

- 398 lbs.
- Overall Dim: 79"Sq. x 31"Ht.
- Made with polyethylene coated ribbed steel seats.
- Rolled edge with 3/4" #9 polyethylene coated expanded top.metal
- 4" square zinc coated, powder coated galvanized frame.
- With umbrella hole.
- Some assembly required.

Item #: WC CSQ46-3IG



## **Textured Polyethylene Colors**



## **Thermoplastic Color Options**



## **Powder Coat Gloss Finishes**







National Outdoor Furniture 1210 W. Main Street #296 Riverhead, N.Y. 11901 PHONE (888) 663-4621 E-MAIL nofinc1@gmail.com

www.nationaloutdoorfurniture.com