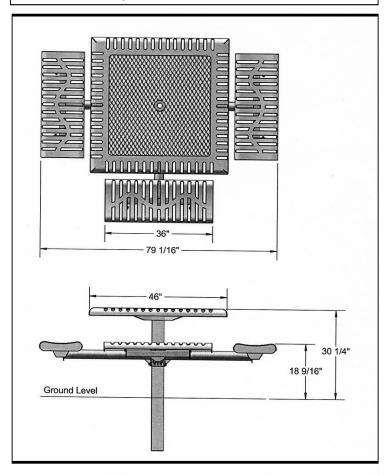

## 46" Classic Pedestal Table with (3) Attached Seats -Inground Mount.

- 398 lbs.
- Overall Dim: 79"Sq. x 31"Ht.
- Made with polyethylene coated ribbed steel seats.
- Rolled edge with 3/4" #9 polyethylene coated expanded top.metal
- 4" square zinc coated, powder coated galvanized frame.
- With umbrella hole.
- Some assembly required.

Item #: WC CSQ46-3IG