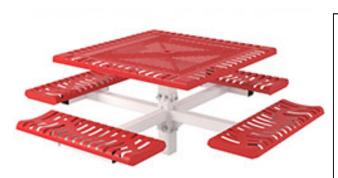

## 46" Classic Pedestal Table with (3) Attached Seats -Inground Mount.

- 398 lbs.
- Overall Dim: 79"Sq. x 31"Ht.
- Made with polyethylene coated ribbed steel seats.
- Rolled edge with 3/4" #9 polyethylene coated expanded top.metal
- 4" square zinc coated, powder coated galvanized frame.
- With umbrella hole.
- Some assembly required.

Item #: WC CSQ46-3IG