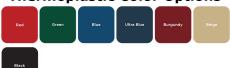

## 46" Classic Pedestal Table with (3) Attached Seats -Inground Mount.

- 398 lbs.
- Overall Dim: 79"Sq. x 31"Ht.
- Made with polyethylene coated ribbed steel seats.
- Rolled edge with 3/4" #9 polyethylene coated expanded top.metal
- 4" square zinc coated, powder coated galvanized frame.
- With umbrella hole.
- Some assembly required.

Item #: WC CSQ46-3IG



## **Textured Polyethylene Colors**



## **Thermoplastic Color Options**



## **Powder Coat Gloss Finishes**







National Outdoor Furniture 1210 W. Main Street #296 Riverhead, N.Y. 11901 PHONE (888) 663-4621 E-MAIL nofinc1@gmail.com

www.nationaloutdoorfurniture.com