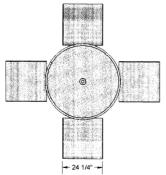

# 46" Round Ultra Bar Table with (4) Attached Seats and Backs - Portable.

- 280 and 289 Lbs.
- Overall Dimensions: 94"L x 94"W x 48 3/4"H. 41 1/2" Table top height.
- Available in surface or inground mount.
- Available in diamond and perforated seats and tops.
- 2 3/8" O.D. all MIG welded frame.
- Thermoplastic coated seats and tops with powder coated frame.
- All stainless steel hardware.
- With 1 5/8" umbrella hole.
- · Cover plates optional.
- Some assembly required.