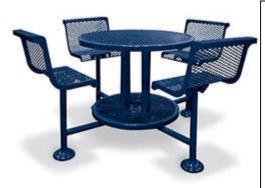

# 46" Round Ultra Bar Table with (4) Attached Seats and Backs - Portable.

- 280 and 289 Lbs.
- Overall Dimensions: 94"L x 94"W x 48 3/4"H. 41 1/2" Table top height.
- Available in surface or inground mount.
- Available in diamond and perforated seats and tops.
- 2 3/8" O.D. all MIG welded frame.
- Thermoplastic coated seats and tops with powder coated frame.
- All stainless steel hardware.
- With 1 5/8" umbrella hole.
- · Cover plates optional.
- Some assembly required.

Item #: US 362

| Model Number  | Description                                 |
|---------------|---------------------------------------------|
| US 362DSM-RDV | 46" Round Table, Diamond Style, Surface     |
|               | Mount.                                      |
| US 362DS-RDV  | 46" Round Table, Diamond Style, Inground    |
|               | Mount.                                      |
| US 362PSM-RDP | 46" Round Table, Perforated Style, Surface  |
|               | Mount.                                      |
| US 362PS-RDP  | 46" Round Table, Perforated Style, Inground |
|               | Mount.                                      |

## 46" Round Bar Table with (4) Attached Seats & Backs - Surface Mount.

## 46" Round Bar Table with (4) Attached Seats & Backs - Inground Mount.

National Outdoor Furniture 1210 W. Main Street #296 Riverhead, N.Y. 11901 PHONE (888) 663-4621 E-MAIL nofinc1@gmail.com

www.nationaloutdoorfurniture.com