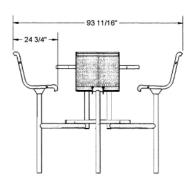

# 46" Round Ultra Bar Table with (4) Attached Seats and Backs - Portable.

- 280 and 289 Lbs.
- Overall Dimensions: 94"L x 94"W x 48 3/4"H. 41 1/2" Table top height.
- Available in surface or inground mount.
- Available in diamond and perforated seats and tops.
- 2 3/8" O.D. all MIG welded frame.
- Thermoplastic coated seats and tops with powder coated frame.
- All stainless steel hardware.
- With 1 5/8" umbrella hole.
- · Cover plates optional.
- Some assembly required.

Item #: US 362

| Model Number  | Description                                 |
|---------------|---------------------------------------------|
| US 362DSM-RDV | 46" Round Table, Diamond Style, Surface     |
|               | Mount.                                      |
| US 362DS-RDV  | 46" Round Table, Diamond Style, Inground    |
|               | Mount.                                      |
| US 362PSM-RDP | 46" Round Table, Perforated Style, Surface  |
|               | Mount.                                      |
| US 362PS-RDP  | 46" Round Table, Perforated Style, Inground |
|               | Mount.                                      |