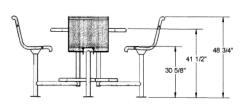

# 46" Round Ultra Bar Table with (4) Attached Seats and Backs - Portable.

- 280 and 289 Lbs.
- Overall Dimensions: 94"L x 94"W x 48 3/4"H. 41 1/2" Table top height.
- Available in surface or inground mount.
- Available in diamond and perforated seats and tops.
- 2 3/8" O.D. all MIG welded frame.
- Thermoplastic coated seats and tops with powder coated frame.
- All stainless steel hardware.
- With 1 5/8" umbrella hole.
- · Cover plates optional.
- Some assembly required.