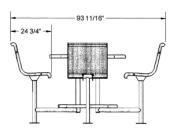

# 46" Round Ultra Bar Table with (4) Attached Seats and Backs - Portable.

- 280 and 289 Lbs.
- Overall Dimensions: 94"L x 94"W x 48 3/4"H. 41 1/2" Table top height.
- Available in surface or inground mount.
- Available in diamond and perforated seats and tops.
- 2 3/8" O.D. all MIG welded frame.
- Thermoplastic coated seats and tops with powder coated frame.
- All stainless steel hardware.
- With 1 5/8" umbrella hole.
- · Cover plates optional.
- Some assembly required.

## 46" Round Bar Table with (4) Attached Seats & Backs - Surface Mount.