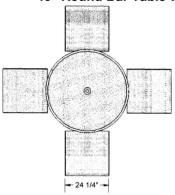

# 46" Round Ultra Bar Table with (4) Attached Seats and Backs - Portable.

- 280 and 289 Lbs.
- Overall Dimensions: 94"L x 94"W x 48 3/4"H. 41 1/2" Table top height.
- Available in surface or inground mount.
- Available in diamond and perforated seats and tops.
- 2 3/8" O.D. all MIG welded frame.
- Thermoplastic coated seats and tops with powder coated frame.
- All stainless steel hardware.
- With 1 5/8" umbrella hole.
- · Cover plates optional.
- Some assembly required.