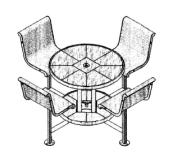

# 46" Round Ultra Bar Table with (4) Attached Seats and Backs - Portable.

- 280 and 289 Lbs.
- Overall Dimensions: 94"L x 94"W x 48 3/4"H. 41 1/2" Table top height.
- Available in surface or inground mount.
- Available in diamond and perforated seats and tops.
- 2 3/8" O.D. all MIG welded frame.
- Thermoplastic coated seats and tops with powder coated frame.
- All stainless steel hardware.
- With 1 5/8" umbrella hole.
- · Cover plates optional.
- Some assembly required.

## 46" Round Bar Table with (4) Attached Seats & Backs - Surface Mount.

## 46" Round Bar Table with (4) Attached Seats & Backs - Inground Mount.

National Outdoor Furniture 1210 W. Main Street #296 Riverhead, N.Y. 11901 PHONE (888) 663-4621 E-MAIL nofinc1@gmail.com

www.nationaloutdoorfurniture.com