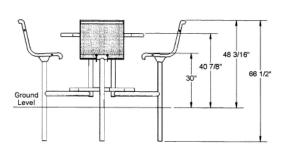

# 46" Round Ultra Bar Table with (4) Attached Seats and Backs - Portable.

- 280 and 289 Lbs.
- Overall Dimensions: 94"L x 94"W x 48 3/4"H. 41 1/2" Table top height.
- Available in surface or inground mount.
- Available in diamond and perforated seats and tops.
- 2 3/8" O.D. all MIG welded frame.
- Thermoplastic coated seats and tops with powder coated frame.
- All stainless steel hardware.
- With 1 5/8" umbrella hole.
- · Cover plates optional.
- Some assembly required.

## 46" Round Bar Table with (4) Attached Seats & Backs - Inground Mount.

National Outdoor Furniture 1210 W. Main Street #296 Riverhead, N.Y. 11901 PHONE (888) 663-4621 E-MAIL nofinc1@gmail.com

www.nationaloutdoorfurniture.com