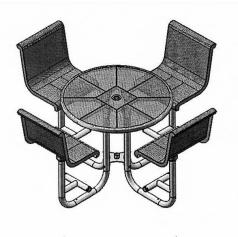

## **46**" Round Bar Table with (4) Attached Swivel Seats and Backs - Portable/Surface Mount.

- 280 and 300 Lbs.
- Overall Dimensions: 91 5/8"W x 52 1/8". 41 7/8" Seat Ht.
- 180 Degree Swivel Seats.
- Powdercoated frames.
- Available in diamond and perforated seats and tops.
- 2 3/8" O.D. all MIG welded frame.
- Thermoplastic coated seats and tops with powder coated frame.
- Eronomic footrest.
- All stainles's steel hardware.
- With umbrella hole.
- Some assembly required.
- Item #: US 365-RD