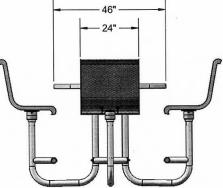

## **46**" Round Bar Table with (4) Attached Swivel Seats and Backs - Portable/Surface Mount.

- 280 and 300 Lbs.
- Overall Dimensions: 91 5/8"W x 52 1/8". 41 7/8" Seat Ht.
- 180 Degree Swivel Seats.
- Powdercoated frames.
- Available in diamond and perforated seats and tops.
- 2 3/8" O.D. all MIG welded frame.
- Thermoplastic coated seats and tops with powder coated frame.
- Eronomic footrest.
- All stainles's steel hardware.
- With umbrella hole.
- Some assembly required.
- Item #: US 365-RD