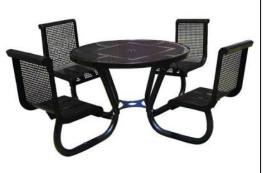

## **46**" Round Bar Table with (4) Attached Swivel Seats and Backs - Portable/Surface Mount.

- 280 and 300 Lbs.
- Overall Dimensions: 91 5/8"W x 52 1/8". 41 7/8" Seat Ht.
- 180 Degree Swivel Seats.
- Powdercoated frames.
- Available in diamond and perforated seats and tops.
- 2 3/8" O.D. all MIG welded frame.
- Thermoplastic coated seats and tops with powder coated frame.
- Eronomic footrest.
- All stainles's steel hardware.
- With umbrella hole.
- Some assembly required.
- Item #: US 365-RD