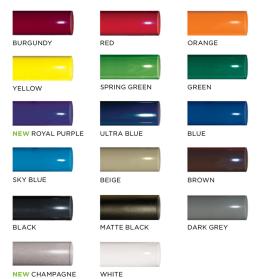

## **Standard Powder Coat Colors**

| Model Number | Description                             |
|--------------|-----------------------------------------|
| US 365-RDV   | 46" Round Bistro Table, Diamond Style,  |
|              | Portable. 280 Lbs.                      |
| US 365-RDP   | 46" Round BistrTable, Perforated Style, |
|              | Portable. 300 Lbs.                      |