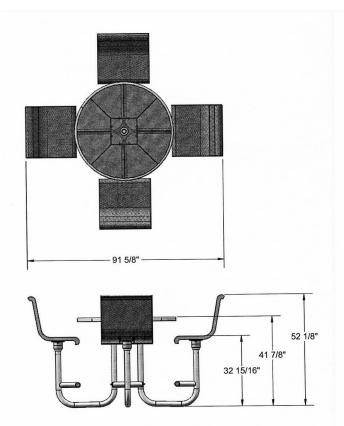

## **46**" Round Bar Table with (4) Attached Swivel Seats and Backs - Portable/Surface Mount.

- 280 and 300 Lbs.
- Overall Dimensions: 91 5/8"W x 52 1/8". 41 7/8" Seat Ht.
- 180 Degree Swivel Seats.
- Powdercoated frames.
- Available in diamond and perforated seats and tops.
- 2 3/8" O.D. all MIG welded frame.
- Thermoplastic coated seats and tops with powder coated frame.
- Eronomic footrest.
- All stainles's steel hardware.
- With umbrella hole.
- Some assembly required.
- Item #: US 365-RD