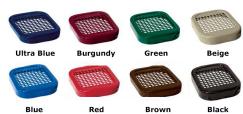

## **46**" Round Bar Table with (4) Attached Swivel Seats and Backs - Portable/Surface Mount.

- 280 and 300 Lbs.
- Overall Dimensions: 91 5/8"W x 52 1/8". 41 7/8" Seat Ht.
- 180 Degree Swivel Seats.
- Powdercoated frames.
- Available in diamond and perforated seats and tops.
- 2 3/8" O.D. all MIG welded frame.
- Thermoplastic coated seats and tops with powder coated frame.
- Eronomic footrest.
- All stainles's steel hardware.
- With umbrella hole.
- Some assembly required.
- Item #: US 365-RD

Thermoplastic Colors

Perforated

Diamond



## **Standard Powder Coat Colors**



| Model Number | Description                             |
|--------------|-----------------------------------------|
| US 365-RDV   | 46" Round Bistro Table, Diamond Style,  |
|              | Portable. 280 Lbs.                      |
| US 365-RDP   | 46" Round BistrTable, Perforated Style, |
|              | Portable. 300 Lbs.                      |



National Outdoor Furniture 1210 W. Main Street #296 Riverhead, N.Y. 11901 PHONE (888) 663-4621 E-MAIL nofinc1@gmail.com

www.nationaloutdoorfurniture.com









National Outdoor Furniture 1210 W. Main Street #296 Riverhead, N.Y. 11901

PHONE (888) 663-4621 E-MAIL nofinc1@gmail.com www.nationaloutdoorfurniture.com