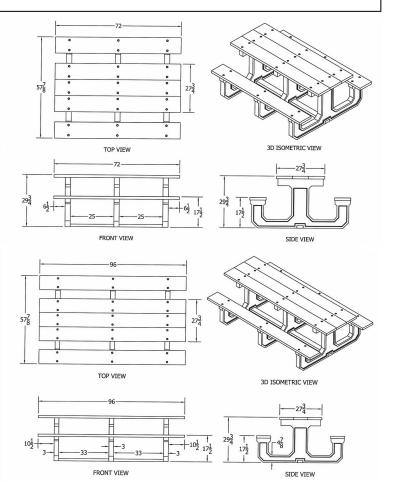

## 6' Recycled Plastic Picnic Table with (2) Attached Seats - Portable.

- 310 lbs.
- Dim: 72"W x 57"D x 28 1/2"H Top is 28"D.
- Table top and seats are made with 2" x 10" recycled plastic slats and black recycled plastic base.
- All holes are predrilled and countersunk for plastic lumber.
- Includes a UV protectant.
- Maintenance free.
- No umbrella hole.
- Table top and seats available in green, cedar, brown and gray with black base.
- Some assembly required.

Item #: JP PB6PARKP

| Model Number | Description          |
|--------------|----------------------|
| JP PB6PARKP  | 6 Ft. Table 310 Lbs. |
| JP PB8PARKP  | 8 Ft. Table 350 Lbs. |