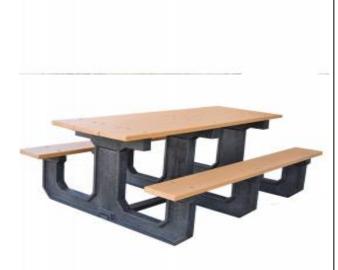

## 6' Recycled Plastic Picnic Table with (2) Attached Seats - Portable.

- 310 lbs.
- Dim: 72"W x 57"D x 28 1/2"H Top is 28"D.
- Table top and seats are made with 2" x 10" recycled plastic slats and black recycled plastic base.
- All holes are predrilled and countersunk for plastic lumber.
- Includes a UV protectant.
- Maintenance free.
- No umbrella hole.
- Table top and seats available in green, cedar, brown and gray with black base.
- Some assembly required.

Item #: JP PB6PARKP

| Model Number | Description          |
|--------------|----------------------|
| JP PB6PARKP  | 6 Ft. Table 310 Lbs. |
| JP PB8PARKP  | 8 Ft. Table 350 Lbs. |