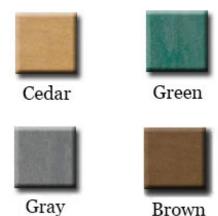

## 6' Recycled Plastic Picnic Table with (2) Attached Seats - Portable.

- 310 lbs.
- Dim: 72"W x 57"D x 28 1/2"H Top is 28"D.
- Table top and seats are made with 2" x 10" recycled plastic slats and black recycled plastic base.
- All holes are predrilled and countersunk for plastic lumber.
- Includes a UV protectant.
- Maintenance free.
- No umbrella hole.
- Table top and seats available in green, cedar, brown and gray with black base.
- Some assembly required.

## Resinwood Slat Colors

National Outdoor Furniture 1210 W. Main Street #296 Riverhead, N.Y. 11901 PHONE (888) 663-4621 E-MAIL nofinc1@gmail.com

www.nationaloutdoorfurniture.com