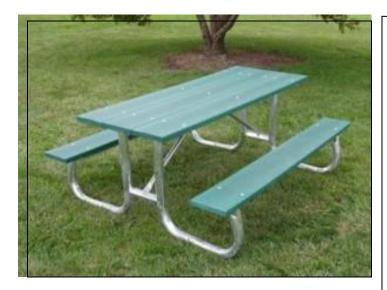

## 6' Recycled Plastic Picnic Table with (2) Attached Seats, Galvanized Frame -Portable.

- 230 lbs.
- Dim: 72"W x 69 3/8"D x 30"H Top is 3/4"D.

• Table top and seats are made with 2" x 10" recycled plastic slats. 2 3/8" O.D. galvanized frame.

- All holes are predrilled and countersunk for plastic lumber.
- Includes a UV protectant.
- Maintenance free.
- No umbrella hole.
- Table top and seats available with
- galvanized or black powder coated frames.
- Some assembly required.

NOF# JP PB6GFPIC

| Model Number | Description          |
|--------------|----------------------|
| JP PB6GFPIC  | 6 Ft. Table 230 Lbs. |
| JP PB8GFPIC  | 8 Ft. Table 270 Lbs. |

National Outdoor Furniture 1210 W. Main Street #296 Riverhead, N.Y. 11901 PHONE (888) 663-4621 E-MAIL nofinc1@gmail.com www.nationaloutdoorfurniture.com