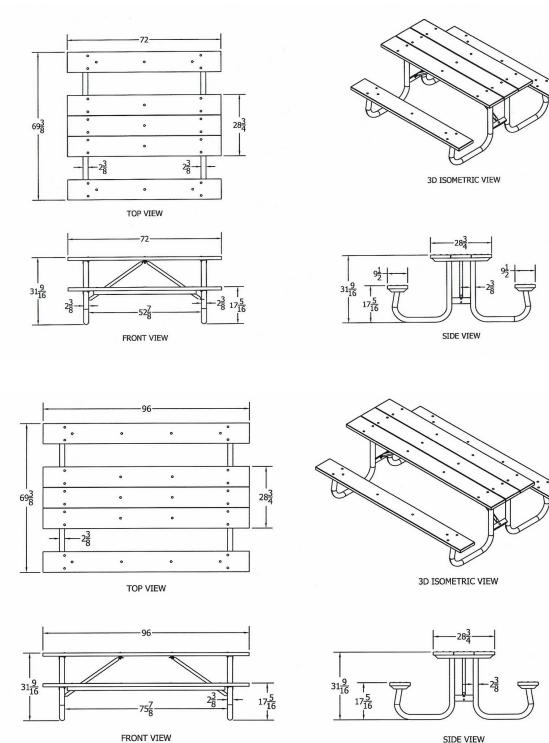

## 6' Recycled Plastic Picnic Table with (2) Attached Seats, Galvanized Frame -Portable.

- 230 lbs.
- Dim: 72"W x 69 3/8"D x 30"H Top is 3/4"D.

• Table top and seats are made with 2" x 10" recycled plastic slats. 2 3/8" O.D. galvanized frame.

- All holes are predrilled and countersunk for plastic lumber.
- Includes a UV protectant.
- Maintenance free.
- No umbrella hole.
- Table top and seats available with
- galvanized or black powder coated frames.
- Some assembly required.

NOF# JP PB6GFPIC

| Model Number | Description          |
|--------------|----------------------|
| JP PB6GFPIC  | 6 Ft. Table 230 Lbs. |
| JP PB8GFPIC  | 8 Ft. Table 270 Lbs. |

National Outdoor Furniture 1210 W. Main Street #296 Riverhead, N.Y. 11901 PHONE (888) 663-4621 E-MAIL nofinc1@gmail.com www.nationaloutdoorfurniture.com