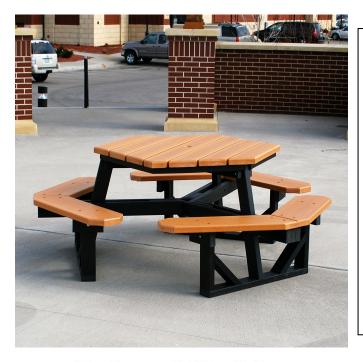

## Hex Recycled Plastic Picnic Table with Attached Seats - Portable.

- 250 lbs.
- Dim: 72" x72" Overall Width x 39"D Top.
- Made with 100% recycled plastic slats and black recycled plastic base.
- All holes are predrilled and countersunk for plastic lumber.
- Includes a UV protectant.
- Maintenance free.
- With umbrella hole.
- · Available in black or green base
- Also available in ADA.
- Some assembly required.

Item #: JP PB6HEX