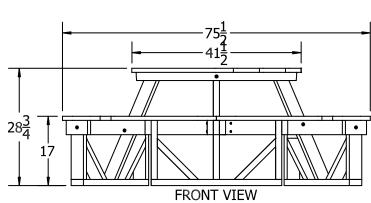

## Hex Recycled Plastic Picnic Table with Attached Seats - Portable.

- 250 lbs.
- Dim: 72" x72" Overall Width x 39"D Top.
- Made with 100% recycled plastic slats and black recycled plastic base.
- All holes are predrilled and countersunk for plastic lumber.
- Includes a UV protectant.
- Maintenance free.
- With umbrella hole.
- · Available in black or green base
- Also available in ADA.
- Some assembly required.

## Resinwood Slat Colors

W

Cedar

Green

Gray

Brown

 $75\frac{1}{2}$   $9\frac{1}{4}$   $14\frac{9}{16}$  10P VIEW

National Outdoor Furniture 1210 W. Main Street #296 Riverhead, N.Y. 11901 PHONE (888) 663-4621 E-MAIL nofinc1@gmail.com