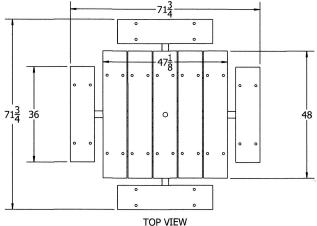

## 4' Recycled Plastic Picnic Table with (4) Attached Seats - Surface /Inground Mount.

- 320 lbs
- 48" Square table top x 28 3/8"High.
- Made with nine 2" x 10" recycled plastic slats and black powder coated steel base.
- Includes a UV protectant.
- Surface mounting wedge anchors included.
- Available in green, cedar, gray and brown with black powdercoated steel base.
- With umbrella hole.
- Some assembly required.
- Also available with (3) seats ADA.

Item #: JP PB4BFSPIC

FRONT/SIDE VIEW