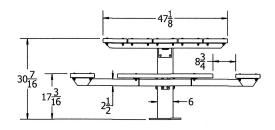

## 4' Recycled Plastic Picnic Table with (4) Attached Seats - Surface /Inground Mount.

- 320 lbs
- 48" Square table top x 28 3/8"High.
- Made with nine 2" x 10" recycled plastic slats and black powder coated steel base.
- Includes a UV protectant.
- Surface mounting wedge anchors included.
- Available in green, cedar, gray and brown with black powdercoated steel base.
- With umbrella hole.
- Some assembly required.
- Also available with (3) seats ADA.

Item #: JP PB4BFSPIC

FRONT/SIDE VIEW