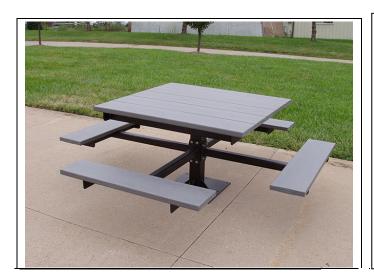

## 4' Recycled Plastic Picnic Table with (4) Attached Seats - Surface /Inground Mount.

- 320 lbs
- 48" Square table top x 28 3/8"High.
- Made with nine 2" x 10" recycled plastic slats and black powder coated steel base.
- Includes a UV protectant.
- Surface mounting wedge anchors included.
- Available in green, cedar, gray and brown with black powdercoated steel base.
- With umbrella hole.
- Some assembly required.
- Also available with (3) seats ADA.