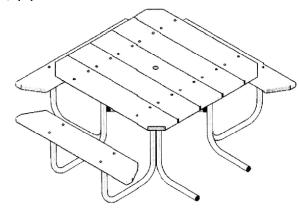

## 48" Square ADA Picnic Table with (3) Seats - Portable.

- Overall Dimensions: 74 1/2" x 74 1/2" x 29 15/16""H.
- Wood style or aluminum style 2" x 10" planks.
- 1 5/8" O.D. frame. Bolt together walk thru design.
- Zinc coated, galvanized, powder coated finish or galvanized frame.
- Available in Untreated Pine, Treated Pine, Redwood Stained Pine and Aluminum Planks.
- Predrilled holes for surface mounting.
- Available as an ADA table with 2 seats.
- Some assembly required.

Item #: US 358H

| Model Number  | Description                                  |
|---------------|----------------------------------------------|
| US 358H-U48   | 48' ADA Table, 184 Lbs., (3) Attached Seats, |
|               | Untreated Pine, Portable.                    |
| US 358H –PT48 | 48' ADA Table, 184 Lbs., (3) Attached Seats, |
|               | Treated Pine, Portable.                      |
| US 358H –T48  | 48' ADA Table, 184 Lbs., (3) Attached Seats, |
|               | Redwood Stain, Portable.                     |

## 48" ADA Square Table, (3) Seats