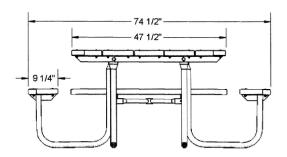

## 48" Square ADA Picnic Table with (3) Seats - Portable.

- Overall Dimensions: 74 1/2" x 74 1/2" x 29 15/16""H.
- Wood style or aluminum style 2" x 10" planks.
- 1 5/8" O.D. frame. Bolt together walk thru design.
- Zinc coated, galvanized, powder coated finish or galvanized frame.
- Available in Untreated Pine, Treated Pine, Redwood Stained Pine and Aluminum Planks.
- Predrilled holes for surface mounting.
- Available as an ADA table with 2 seats.
- Some assembly required.

Item #: US 358H

| Model Number  | Description                                  |
|---------------|----------------------------------------------|
| US 358H-U48   | 48' ADA Table, 184 Lbs., (3) Attached Seats, |
|               | Untreated Pine, Portable.                    |
| US 358H –PT48 | 48' ADA Table, 184 Lbs., (3) Attached Seats, |
|               | Treated Pine, Portable.                      |
| US 358H –T48  | 48' ADA Table, 184 Lbs., (3) Attached Seats, |
|               | Redwood Stain, Portable.                     |