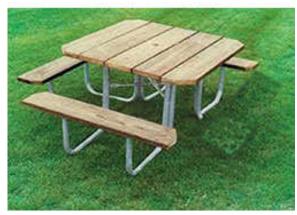

## 48" Square ADA Picnic Table with (3) Seats - Portable.

- Overall Dimensions: 74 1/2" x 74 1/2" x 29 15/16""H.
- Wood style or aluminum style 2" x 10" planks.
- 1 5/8" O.D. frame. Bolt together walk thru design.
- Zinc coated, galvanized, powder coated finish or galvanized frame.
- Available in Untreated Pine, Treated Pine, Redwood Stained Pine and Aluminum Planks.
- Predrilled holes for surface mounting.
- Available as an ADA table with 2 seats.
- Some assembly required.

Item #: US 358H

| Model Number  | Description                                  |
|---------------|----------------------------------------------|
| US 358H-U48   | 48' ADA Table, 184 Lbs., (3) Attached Seats, |
|               | Untreated Pine, Portable.                    |
| US 358H –PT48 | 48' ADA Table, 184 Lbs., (3) Attached Seats, |
|               | Treated Pine, Portable.                      |
| US 358H –T48  | 48' ADA Table, 184 Lbs., (3) Attached Seats, |
|               | Redwood Stain, Portable.                     |

## 48" ADA Square Table, (3) Seats