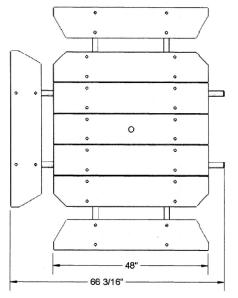

## 48" Square ADA Picnic Table with (3) Seats - Portable.

- Overall Dimensions: 74 1/2" x 74 1/2" x 29 15/16""H.
- Wood style or aluminum style 2" x 10" planks.
- 1 5/8" O.D. frame. Bolt together walk thru design.
- Zinc coated, galvanized, powder coated finish or galvanized frame.
- Available in Untreated Pine, Treated Pine, Redwood Stained Pine and Aluminum Planks.
- Predrilled holes for surface mounting.
- Available as an ADA table with 2 seats.
- Some assembly required.

Item #: US 358H

| Model Number  | Description                                  |
|---------------|----------------------------------------------|
| US 358H-U48   | 48' ADA Table, 184 Lbs., (3) Attached Seats, |
|               | Untreated Pine, Portable.                    |
| US 358H –PT48 | 48' ADA Table, 184 Lbs., (3) Attached Seats, |
|               | Treated Pine, Portable.                      |
| US 358H –T48  | 48' ADA Table, 184 Lbs., (3) Attached Seats, |
|               | Redwood Stain, Portable.                     |