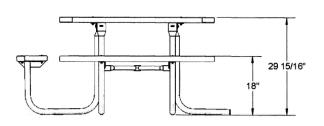

## 48" Square ADA Picnic Table with (3) Seats - Portable.

- Overall Dimensions: 74 1/2" x 74 1/2" x 29 15/16""H.
- Wood style or aluminum style 2" x 10" planks.
- 1 5/8" O.D. frame. Bolt together walk thru design.
- Zinc coated, galvanized, powder coated finish or galvanized frame.
- Available in Untreated Pine, Treated Pine, Redwood Stained Pine and Aluminum Planks.
- Predrilled holes for surface mounting.
- Available as an ADA table with 2 seats.
- Some assembly required.

Item #: US 358H

| Model Number  | Description                                  |
|---------------|----------------------------------------------|
| US 358H-U48   | 48' ADA Table, 184 Lbs., (3) Attached Seats, |
|               | Untreated Pine, Portable.                    |
| US 358H –PT48 | 48' ADA Table, 184 Lbs., (3) Attached Seats, |
|               | Treated Pine, Portable.                      |
| US 358H –T48  | 48' ADA Table, 184 Lbs., (3) Attached Seats, |
|               | Redwood Stain, Portable.                     |