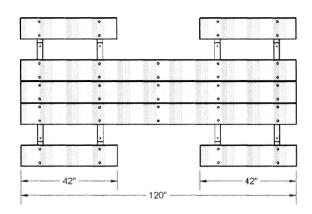

## 8' Heavy Duty ADA Picnic Table - Portable.

- Overall Dimensions: 95" x 62" x 30H".
- Available as ADA accessible table in single or double sided accessibility.
- All MIG welded frame with zinc or galanvized plated hardware.
- Frame available in 2 3/8" O.D. pipe with 1 15/16" O.D. brace.
- Predrilled holes for surface mounting.
- Zinc coated, galvanized, powder coated finish or galvanized frame
- Available in 2 x 10 Untreated Pine, Treated Pine, Redwood Stained Pine and Aluminum Planks.
- Some assembly required.