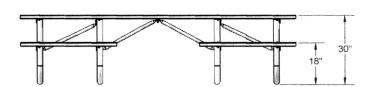

## 8' Heavy Duty ADA Picnic Table - Portable.

- Overall Dimensions: 95" x 62" x 30H".
- Available as ADA accessible table in single or double sided accessibility.
- All MIG welded frame with zinc or galanvized plated hardware.
- Frame available in 2 3/8" O.D. pipe with 1 15/16" O.D. brace.
- Predrilled holes for surface mounting.
- Zinc coated, galvanized, powder coated finish or galvanized frame
- Available in 2 x 10 Untreated Pine, Treated Pine, Redwood Stained Pine and Aluminum Planks.
- Some assembly required.

Item #: US 238H

| Model Number | Description                                    |
|--------------|------------------------------------------------|
| US 238HS-U8  | 8' ADA Picnic Table, 203 Lbs., (2) 6' Attached |
|              | Seats, Untreated Pine, Portable.               |
| US 238HS-PT8 | 8' ADA Picnic Table, 203 Lbs., (2) 6'Attached  |
|              | Seats, Treated Pine, Portable.                 |
| US 238HS-T8  | 8' ADA Picnic Table, 203 Lbs., (2) 6'Attached  |
|              | Seats, Redwood Stained Pine, Portable.         |
| US 238HS-A8  | 8' ADA Picnic Table, 166 Lbs., (2) 6' Attached |
|              | Seats, Aluminum, Portable.                     |

| US 238H-U8  | Double Sided 8' ADA Picnic Table, 194 Lbs., (2) |
|-------------|-------------------------------------------------|
|             | 6' Attached Seats, Untreated Pine, Portable.    |
| US 238H-PT8 | Double Sided 8' ADA Picnic Table, 240 Lbs, (2)  |
|             | 6'Attached Seats, Treated Pine, Portable.       |
| US 238H-T8  | Double Sided 8' ADA Picnic Table, 194 Lbs.,     |
|             | (2) 6'Attached Seats, Redwood Stained Pine,     |
|             | Portable.                                       |
| US 238H-A8  | Double Sided 8' ADA Picnic Table, 157 Lbs.,     |
|             | (2) 6' Attached Seats, Aluminum, Portable.      |