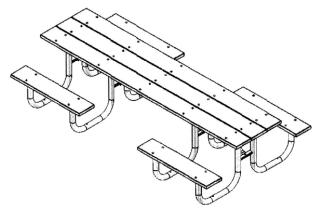

able, 166 Lbs., (2) 6' Attached |
|              | Seats, Aluminum, Portable.                     |

| US 238H-U8  | Double Sided 8' ADA Picnic Table, 194 Lbs., (2) |
|-------------|-------------------------------------------------|
|             | 6' Attached Seats, Untreated Pine, Portable.    |
| US 238H-PT8 | Double Sided 8' ADA Picnic Table, 240 Lbs, (2)  |
|             | 6'Attached Seats, Treated Pine, Portable.       |
| US 238H-T8  | Double Sided 8' ADA Picnic Table, 194 Lbs.,     |
|             | (2) 6'Attached Seats, Redwood Stained Pine,     |
|             | Portable.                                       |
| US 238H-A8  | Double Sided 8' ADA Picnic Table, 157 Lbs.,     |
|             | (2) 6' Attached Seats, Aluminum, Portable.      |

## 10' Heavy Duty ADA Picnic Table