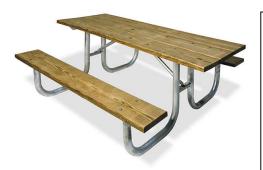

## 8' Heavy Duty ADA Picnic Table - Portable.

- Overall Dimensions: 95" x 62" x 30H".
- Available as ADA accessible table in single or double sided accessibility.
- All MIG welded frame with zinc or galanvized plated hardware.
- Frame available in 2 3/8" O.D. pipe with 1 15/16" O.D. brace.
- Predrilled holes for surface mounting.
- Zinc coated, galvanized, powder coated finish or galvanized frame
- Available in 2 x 10 Untreated Pine, Treated Pine, Redwood Stained Pine and Aluminum Planks.
- Some assembly required.