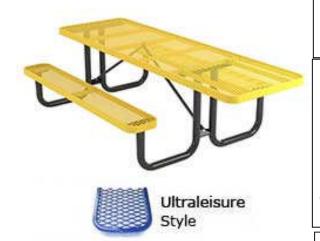

## 8' UltraLeisure Table with (2) 6' Attached Seats, Rounded Corners – ADA/Portable.

- 250 lbs.
- Overall Dim: 96"L x 59 1/2"W x 31"Ht.
- Top and seats are made with plastisol or polyethylene 34" #9
- expanded metal inside a  $1'' \times 17/8'' \times 1/8''$  angle iron frame.
- 2 3/8" O.D. Black zinc coated, powder coated galvanized frame.
- With or without umbrella hole.
- centered.
- Surface and inground mounting clamps available.
- Some assembly required.
- Item #: WC UP8ADAPC