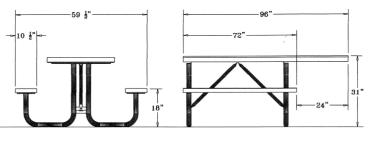

## 6' UltraLeisure Table with (2) 4' Attached Seats, Rounded Corners – ADA/Portable.

- 198 lbs.
- Overall Dim: 72"L x 59 1/2"W x 31"Ht.
- Top and seats are made with polyethylene 3/4" #9
- expanded metal inside a  $1'' \times 17/8'' \times 1/8''$  angle iron frame.
- 2 3/8" O.D. Black zinc coated, powder coated galvanized frame.
- With or without umbrella hole.
- Surface and inground mounting clamps available.
- Some assembly required.
- Item #: WC UP6ADAP

## 8' UltraLeisure Table with (2) 6' Attached Seats, Rounded Corners – ADA/Portable.

- 250 lbs.
- Overall Dim: 96"L x 59 1/2"W x 31"Ht.
- Top and seats are made with plastisol or polyethylene 34" #9
- expanded metal inside a  $1'' \times 17/8'' \times 1/8''$  angle iron frame.
- 2 3/8" O.D. Black zinc coated, powder coated galvanized frame.
- With or without umbrella hole.
- centered.
- Surface and inground mounting clamps available.
- Some assembly required.
- Item #: WC UP8ADAPC